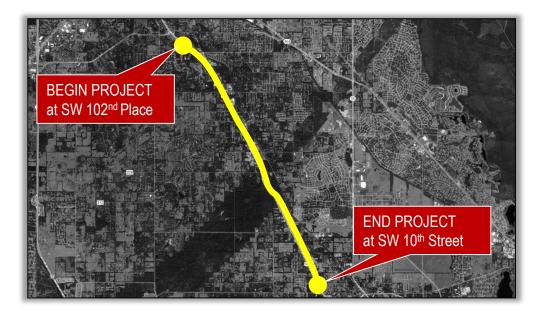

#### FM# 439238-2:

- Trail Priority #1, Bike/Ped Priority #3
- S.R. 25 (S.R. 500/US 441) from SE 102<sup>nd</sup> Place to SR 200/SW 10<sup>th</sup> Street
- Bike Lane/Sidewalk
- Construction funded in FY 24/25
- Funding in Tentative Work Program: \$3,972,004

|                                                                                                                                                                                                                                                                                              |                                                                                                                                                                              |                                                                             |             |                                |      | Highways |
|----------------------------------------------------------------------------------------------------------------------------------------------------------------------------------------------------------------------------------------------------------------------------------------------|------------------------------------------------------------------------------------------------------------------------------------------------------------------------------|-----------------------------------------------------------------------------|-------------|--------------------------------|------|----------|
| <b>439238-2 - SR 25/500/US44</b><br>Type of Work: BIKE LANE/S                                                                                                                                                                                                                                | 1/ FROM SE 102ND PLACE TO SR 20                                                                                                                                              | 0/SW 10TH STREET                                                            |             |                                |      |          |
| Type of Work. BINE LAINE/S                                                                                                                                                                                                                                                                   | IDEWALK                                                                                                                                                                      |                                                                             |             |                                |      |          |
| Phase                                                                                                                                                                                                                                                                                        | Funding Source                                                                                                                                                               | 2024                                                                        | 2025        | 2026                           | 2027 | 2028     |
| Construction                                                                                                                                                                                                                                                                                 | Federal                                                                                                                                                                      |                                                                             | \$3,972,004 |                                |      |          |
| Total for Project 439238-2                                                                                                                                                                                                                                                                   |                                                                                                                                                                              |                                                                             | \$3,972,004 |                                |      |          |
| <b>445218-1 - SR 25 FROM AV</b><br>Type of Work: RESURFACIN                                                                                                                                                                                                                                  | VENUE I TO THE ALACHUA COUNTY<br>NG                                                                                                                                          | LINE                                                                        |             |                                |      |          |
| Phase                                                                                                                                                                                                                                                                                        | Funding Source                                                                                                                                                               | 2024                                                                        | 2025        | 2026                           | 2027 | 2028     |
| Construction                                                                                                                                                                                                                                                                                 | Federal                                                                                                                                                                      |                                                                             | \$1,058,000 |                                |      |          |
|                                                                                                                                                                                                                                                                                              | State                                                                                                                                                                        |                                                                             | \$5,095,845 |                                |      |          |
| Total for Project 445218-1                                                                                                                                                                                                                                                                   |                                                                                                                                                                              |                                                                             | \$6,153,845 |                                |      |          |
| <b>445302-1 - SR 35/US 301 N</b><br>Type of Work: RESURFACIN                                                                                                                                                                                                                                 | ORTH OF CR 42 TO NORTH OF SE 1                                                                                                                                               | 44 PL RD                                                                    |             |                                |      |          |
| Phase                                                                                                                                                                                                                                                                                        | Funding Source                                                                                                                                                               | 2024                                                                        | 2025        | 2026                           | 2027 | 2028     |
|                                                                                                                                                                                                                                                                                              | State                                                                                                                                                                        | \$3,838,380                                                                 |             |                                |      |          |
| Construction                                                                                                                                                                                                                                                                                 | Siale                                                                                                                                                                        |                                                                             |             |                                |      |          |
| Total for Project 445302-1                                                                                                                                                                                                                                                                   |                                                                                                                                                                              | \$3,838,380                                                                 |             |                                |      |          |
| Total for Project 445302-1  447603-1 - NW 10TH/NE 14  Type of Work: TRAFFIC SIG  Phase                                                                                                                                                                                                       | TH ST SR 492 TO NE 25TH AVE. NALS Funding Source                                                                                                                             | \$3,838,380<br>2024                                                         | 2025        | 2026                           | 2027 | 2028     |
| Total for Project 445302-1  447603-1 - NW 10TH/NE 14  Type of Work: TRAFFIC SIG                                                                                                                                                                                                              | TH ST SR 492 TO NE 25TH AVE. NALS  Funding Source  Federal                                                                                                                   | \$3,838,380<br>2024<br>\$899,434                                            | 2025        | 2026                           | 2027 | 2028     |
| Total for Project 445302-1  447603-1 - NW 10TH/NE 14  Type of Work: TRAFFIC SIG  Phase  Construction                                                                                                                                                                                         | TH ST SR 492 TO NE 25TH AVE. NALS Funding Source                                                                                                                             | \$3,838,380<br>2024<br>\$899,434<br>\$259,179                               | 2025        | 2026                           | 2027 | 2028     |
| Total for Project 445302-1  447603-1 - NW 10TH/NE 14  Type of Work: TRAFFIC SIG  Phase                                                                                                                                                                                                       | TH ST SR 492 TO NE 25TH AVE. NALS  Funding Source  Federal                                                                                                                   | \$3,838,380<br>2024<br>\$899,434                                            | 2025        | 2026                           | 2027 | 2028     |
| Total for Project 445302-1  447603-1 - NW 10TH/NE 14 Type of Work: TRAFFIC SIG  Phase Construction  Total for Project 447603-1                                                                                                                                                               | TH ST SR 492 TO NE 25TH AVE. NALS  Funding Source  Federal  Local  D WEIGH STATION - INSPECTION BA                                                                           | 2024<br>\$899,434<br>\$259,179<br>\$1,158,613                               | 2025        | 2026                           | 2027 | 2028     |
| Total for Project 445302-1  447603-1 - NW 10TH/NE 14 Type of Work: TRAFFIC SIG  Phase Construction  Total for Project 447603-1  447861-1 - I-75 WILDWOOD Type of Work: MCCO WEIGI  Phase                                                                                                     | TH ST SR 492 TO NE 25TH AVE.  NALS  Funding Source  Federal  Local  D WEIGH STATION - INSPECTION BA H STATION STATIC/WIM  Funding Source                                     | 2024<br>\$899,434<br>\$259,179<br>\$1,158,613                               | 2025        | 2026                           | 2027 |          |
| Total for Project 445302-1  447603-1 - NW 10TH/NE 14 Type of Work: TRAFFIC SIG  Phase Construction  Total for Project 447603-1  447861-1 - I-75 WILDWOOD Type of Work: MCCO WEIGH  Phase Construction                                                                                        | TH ST SR 492 TO NE 25TH AVE. NALS  Funding Source  Federal Local  D WEIGH STATION - INSPECTION BA H STATION STATIC/WIM                                                       | \$3,838,380<br>2024<br>\$899,434<br>\$259,179<br>\$1,158,613<br>RN UPGRADES |             |                                |      |          |
| Total for Project 445302-1  447603-1 - NW 10TH/NE 14 Type of Work: TRAFFIC SIG  Phase Construction  Total for Project 447603-1  447861-1 - I-75 WILDWOOD Type of Work: MCCO WEIGI  Phase                                                                                                     | TH ST SR 492 TO NE 25TH AVE.  NALS  Funding Source  Federal  Local  D WEIGH STATION - INSPECTION BA H STATION STATIC/WIM  Funding Source                                     | \$3,838,380<br>2024<br>\$899,434<br>\$259,179<br>\$1,158,613<br>RN UPGRADES |             | 2026                           |      |          |
| Total for Project 445302-1  447603-1 - NW 10TH/NE 14 Type of Work: TRAFFIC SIG  Phase Construction  Total for Project 447603-1  447861-1 - I-75 WILDWOOD Type of Work: MCCO WEIGI  Phase Construction  Total for Project 447861-1                                                            | TH ST SR 492 TO NE 25TH AVE.  NALS  Funding Source  Federal  Local  D WEIGH STATION - INSPECTION BA H STATION STATIC/WIM  Funding Source  State  M SR-200 TO NORTH OF SR-500 | \$3,838,380<br>2024<br>\$899,434<br>\$259,179<br>\$1,158,613<br>RN UPGRADES |             | <b>2026</b><br>\$532,902       |      |          |
| Total for Project 445302-1  447603-1 - NW 10TH/NE 14 Type of Work: TRAFFIC SIG  Phase Construction  Total for Project 447603-1  447861-1 - I-75 WILDWOOD Type of Work: MCCO WEIGI  Phase Construction Total for Project 447861-1  448376-1 - I-75/SR-93 FROM Type of Work: RESURFACIN  Phase | Funding Source Federal Local  O WEIGH STATION - INSPECTION BA H STATION STATIC/WIM  Funding Source State  M SR-200 TO NORTH OF SR-500 NG Funding Source                      | \$3,838,380<br>2024<br>\$899,434<br>\$259,179<br>\$1,158,613<br>RN UPGRADES | 2025        | <b>2026</b><br>\$532,902       |      | 2028     |
| Total for Project 445302-1  447603-1 - NW 10TH/NE 14 Type of Work: TRAFFIC SIG  Phase Construction  Total for Project 447603-1  447861-1 - I-75 WILDWOOD Type of Work: MCCO WEIGI  Phase Construction Total for Project 447861-1  448376-1 - I-75/SR-93 FROM Type of Work: RESURFACIN        | Funding Source Federal Local  O WEIGH STATION - INSPECTION BA H STATION STATIC/WIM  Funding Source State  M SR-200 TO NORTH OF SR-500                                        | 2024<br>\$899,434<br>\$259,179<br>\$1,158,613<br>RN UPGRADES                | 2025        | 2026<br>\$532,902<br>\$532,902 | 2027 | 2028     |