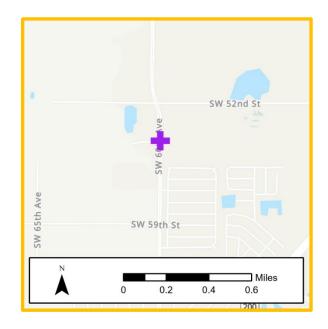

#### FM# 451253-1:

- S.R. 200 (SW College Road) at SW 60<sup>th</sup> Avenue
- Safety Project
- Design funded in FY 23/24 and Construction funded in FY 25/26
- Funding in Tentative Work Program: \$723,118

#### 450665-1 - SR 40 FROM SW 80TH AVE TO SW 52ND AVE

Type of Work: RESURFACING

| Phase                      | Funding Source | 2024        | 2025 | 2026        | 2027 | 2028 |
|----------------------------|----------------|-------------|------|-------------|------|------|
| Construction               | Federal        |             |      | \$553,981   |      |      |
| Preliminary Engineering    | Federal        | \$1,250,000 |      |             |      |      |
| Construction               | State          |             |      | \$4,536,568 |      |      |
| Preliminary Engineering    | State          | \$10,000    |      |             |      |      |
| Total for Project 450665-1 |                | \$1,260,000 |      | \$5,090,549 |      |      |