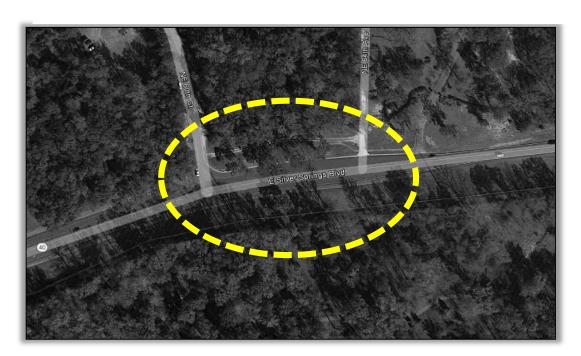

#### **FM# 451251-1**:

- S.R. 40 (W. Silver Springs Boulevard) at SW 27<sup>th</sup> Avenue
- Safety Project
- Design funded in FY 24/25 and Construction funded in FY 26/27
- Funding in Tentative Work Program: \$1,595,576