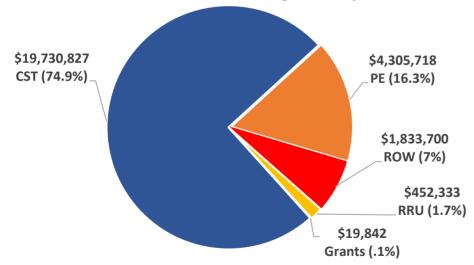

## FIVE-YEAR WORK PROGRAM FUNDING

The Five-Year Outlook

| County | FY 2023/24   | FY 2024/25    | FY 2025/26   | FY 2026/27   | FY 2027/28   | TOTAL         |
|--------|--------------|---------------|--------------|--------------|--------------|---------------|
| Marion | \$79,494,358 | \$104,279,219 | \$92,906,139 | \$19,676,252 | \$71,807,292 | \$368,163,260 |

## Ocala-Marion TPO Region – Funding Breakdown

| Project Type | Five-Year Estimated (Marion) |
|--------------|------------------------------|
| Safety       | \$6,771,494                  |
| Capacity     | \$126,886,105                |
| Preservation | \$129,003,207                |
| Multi-modal  | \$56,562,370                 |
| Operations   | \$4,547,167                  |
| Bike/Ped     | \$6,383,005                  |
| Misc.        | \$38,009,912                 |