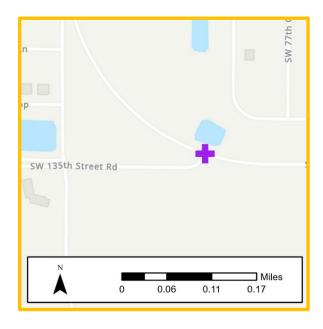

SUBJECT TO CHANGE

July 1, 2023 through June 30, 2028 Florida Department of Transportation - District Five

| MARION COUNTY                                                                |                           |                               |             |      |      | Highways |
|------------------------------------------------------------------------------|---------------------------|-------------------------------|-------------|------|------|----------|
| 448526-1 - SR-45/US-41/WILLIAM<br>Type of Work: RESURFACING                  | S ST FROM NORTH OF CITRU  | S CNTY LINE TO SW             | 110TH ST    |      |      |          |
| Phase                                                                        | Funding Source            | 2024                          | 2025        | 2026 | 2027 | 2028     |
| Construction                                                                 | Federal                   |                               | \$4,050,020 |      |      |          |
|                                                                              | State                     |                               | \$388,430   |      |      |          |
| Total for Project 448526-1                                                   |                           |                               | \$4,438,450 |      |      |          |
| 448635-1 - SR-25 FROM NORTH (<br>Type of Work: RESURFACING                   | OF CR-25A TO AVENUE I     |                               |             |      |      |          |
| Phase                                                                        | Funding Source            | 2024                          | 2025        | 2026 | 2027 | 2028     |
| Construction                                                                 | Federal                   | 202-1                         | \$5,770,820 |      |      |          |
|                                                                              | State                     |                               | \$2,252,056 |      |      |          |
| Total for Project 448635-1                                                   |                           |                               | \$8,022,876 |      |      |          |
| 449261-1 - SW 60TH AVE FROM S Type of Work: INTERSECTION IMP                 | PROVEMENT  Funding Source | 2024                          | 2025        | 2026 | 2027 | 2028     |
| Construction Total for Project 449261-1                                      | Federal                   | \$199,243<br><b>\$199,243</b> |             |      |      |          |
| 449277-1 - CR-484 AT THE INTER Type of Work: INTERSECTION IMP                |                           | BLVD                          |             |      |      |          |
| Phase                                                                        | Funding Source            | 2024                          | 2025        | 2026 | 2027 | 2028     |
| Construction                                                                 | Federal                   | \$445,830                     |             |      |      |          |
|                                                                              | Local                     | \$30,000                      |             |      |      |          |
| Total for Project 449277-1                                                   |                           | \$475,830                     |             |      |      |          |
| <b>449317-1 - CR 484 AT SW 135TH</b> Type of Work: ADD LEFT TURN LA          |                           |                               |             |      |      |          |
| Type of Work. ADD LEFT TORN LA                                               |                           |                               |             |      | 0007 |          |
| Phase                                                                        | Funding Source            | 2024                          | 2025        | 2026 | 2027 | 2028     |
| Phase<br>Construction                                                        | Funding Source<br>Federal | \$369,605                     | 2025        | 2026 | 2027 | 2028     |
| Phase                                                                        |                           |                               | 2025        | 2026 | 2027 | 2028     |
| Phase<br>Construction                                                        | Federal                   | \$369,605                     | 2025        | 2026 | 2027 | 2028     |
| Phase Construction Total for Project 449317-1  449443-1 - NE 8TH AVE FROM SR | Federal                   | \$369,605                     | 2025        | 2026 | 2027 | 2028     |