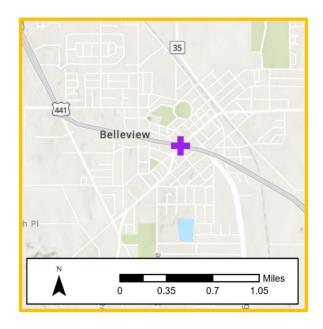

#### **FM#** 450637-1:

- U.S. 27, from Sumter County Line to U.S. 301 / Abshier (Bellview)
- Resurfacing
- Design funded in FY 23/24 and Construction funded in FY 25/26
- Funding in Tentative Work Program: \$21,434,383

#### 450637-1 - US-27 FROM SUMTER CO LINE TO US 301 / ABSHIER (BELLVIEW)

Type of Work: RESURFACING

| Phase                      | Funding Source | 2024        | 2025 | 2026         | 2027 | 2028 |
|----------------------------|----------------|-------------|------|--------------|------|------|
| Construction               | Federal        |             |      | \$5,332,962  |      |      |
| Preliminary Engineering    | Federal        | \$2,250,000 |      |              |      |      |
| Construction               | State          |             |      | \$13,841,421 |      |      |
| Preliminary Engineering    | State          | \$10,000    |      |              |      |      |
| Total for Project 450637-1 |                | \$2,260,000 |      | \$19,174,383 |      |      |