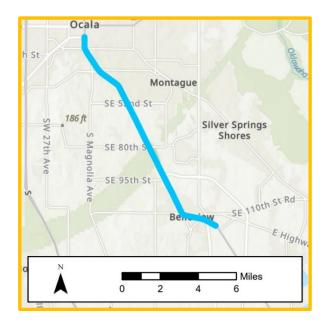

#### FM# 238648-1:

- TPO Priority #14, Non-SIS #8
- S.R. 45 (U.S. 41), from SW 110th Street to north of SR 40
- Add lanes and reconstruct
- Construction funded in FY 27/28
- Funding in Tentative Work Program: \$62,027,312