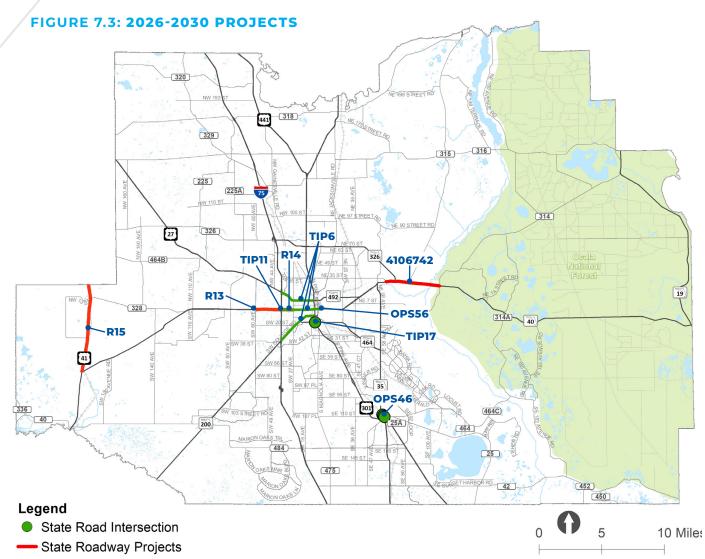

| SW 7th Ave                    | Sidewalks                      |
|                                         | Marion Oaks-<br>Sunrise/Horizon | Marion Oaks Golf Way              | Marion Oaks Manor             | Sidewalks                      |
|                                         | Saddlewood Elemen               | tary Sidewalks                    |                               | Sidewalks                      |
|                                         | Legacy Elementary S             | Sidewalks                         |                               | Sidewalks                      |
| Technological<br>Investments            | Marion County/ Ocal             | a ITS Operational Support         |                               | ITS Communication System       |



#### **TABLE 7.3: 2026-2030 PROJECTS**

| FUNDING           | ID      | FACILITY                           | FROM                                 | то                | PROJECT<br>DESCRIPTION   |
|-------------------|---------|------------------------------------|--------------------------------------|-------------------|--------------------------|
|                   | TIP6    | I-75 FRAME Off System              |                                      |                   | ITS infrastructure       |
|                   | TIP17   | US 441                             | at SR 464                            |                   | Turn lane                |
|                   | TIP11   | SR 40                              | SW 40th Ave                          | SW 27th Ave       | Left turn