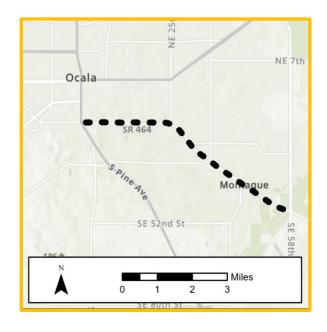

#### FM# 238648-1:

- TPO Priority #14, Non-SIS #8
- S.R. 45 (U.S. 41), from SW 110th Street to north of SR 40
- Add lanes and reconstruct
- Construction funded in FY 27/28
- Funding in Tentative Work Program: \$62,027,312