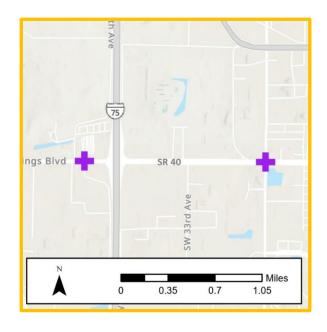

#### **FM# 451251-1**:

- S.R. 40 (W. Silver Springs Boulevard) at SW 27<sup>th</sup> Avenue
- Safety Project
- Design funded in FY 24/25 and Construction funded in FY 26/27
- Funding in Tentative Work Program: \$1,595,576

SUBJECT TO CHANGE

| MARION COUNTY                                                                                                                                                                                                                                                                                                                       |                                                                                                                                             |                                   |                                                                               |                                                  |          |      |
|-------------------------------------------------------------------------------------------------------------------------------------------------------------------------------------------------------------------------------------------------------------------------------------------------------------------------------------|---------------------------------------------------------------------------------------------------------------------------------------------|-----------------------------------|-------------------------------------------------------------------------------|--------------------------------------------------|----------|------|
| <b>433660-1 - US 441 @ SR 464</b><br>Type of Work: TRAFFIC OPS IMPI                                                                                                                                                                                                                                                                 | ROVEMENT                                                                                                                                    |                                   |                                                                               |                                                  |          |      |
| Phase                                                                                                                                                                                                                                                                                                                               | Funding Source                                                                                                                              | 2024                              | 2025                                                                          | 2026                                             | 2027     | 2028 |
| Construction                                                                                                                                                                                                                                                                                                                        | State                                                                                                                                       |                                   |                                                                               | \$3,206,094                                      | \$22,460 |      |
| Preliminary Engineering                                                                                                                                                                                                                                                                                                             | State                                                                                                                                       |                                   | \$160,000                                                                     |                                                  | . ,      |      |
| Total for Project 433660-1                                                                                                                                                                                                                                                                                                          |                                                                                                                                             |                                   | \$160,000                                                                     | \$3,206,094                                      | \$22,460 |      |
| <b>435209-1 - I-75(SR 93) AT NW 49</b><br>Type of Work: INTERCHANGE (NI                                                                                                                                                                                                                                                             | TH ST FROM END OF NW 49TH S                                                                                                                 | ST TO END OF NW 3                 | 5TH ST                                                                        |                                                  |          |      |
| Phase                                                                                                                                                                                                                                                                                                                               | Funding Source                                                                                                                              | 2024                              | 2025                                                                          | 2026                                             | 2027     | 2028 |
| Construction                                                                                                                                                                                                                                                                                                                        | Federal                                                                                                                                     | 2027                              | \$11,904,430                                                                  | 2020                                             | -721     | 2020 |
|                                                                                                                                                                                                                                                                                                                                     | State                                                                                                                                       |                                   | \$21,661,396                                                                  |                                                  |          |      |
| Total for Project 435209-1                                                                                                                                                                                                                                                                                                          |                                                                                                                                             |                                   | \$33,565,826                                                                  |                                                  |          |      |
| 435484-2 - PRUITT TRAIL FROM Type of Work: BIKE PATH/TRAIL                                                                                                                                                                                                                                                                          | SR 200 TO PRUITT TRAILHEAD                                                                                                                  |                                   |                                                                               |                                                  |          |      |
| Type of Work. BIKE PATH/TRAIL                                                                                                                                                                                                                                                                                                       |                                                                                                                                             |                                   |                                                                               |                                                  |          |      |
| Phase                                                                                                                                                                                                                                                                                                                               | Funding Source                                                                                                                              | 2024                              | 2025                                                                          | 2026                                             | 2027     | 2028 |
| Phase<br>Construction                                                                                                                                                                                                                                                                                                               | Funding Source Federal                                                                                                                      | 2024                              | 2025                                                                          |                                                  | 2027     | 2028 |
| Phase Construction Total for Project 435484-2                                                                                                                                                                                                                                                                                       |                                                                                                                                             | 2024                              | 2025                                                                          | <b>2026</b><br>\$2,158,000<br><b>\$2,158,000</b> | 2027     | 2028 |
| Construction Total for Project 435484-2                                                                                                                                                                                                                                                                                             |                                                                                                                                             |                                   |                                                                               | \$2,158,000                                      | 2027     | 2028 |
| Construction Total for Project 435484-2  436756-1 - DOWNTOWN OCALA Type of Work: BIKE PATH/TRAIL Phase                                                                                                                                                                                                                              | Federal                                                                                                                                     |                                   |                                                                               | \$2,158,000                                      | 2027     | 2028 |
| Construction Total for Project 435484-2  436756-1 - DOWNTOWN OCALA Type of Work: BIKE PATH/TRAIL                                                                                                                                                                                                                                    | Federal TRAIL FROM SE OSCEOLA AVE                                                                                                           | TO SILVER SPRING                  | SS STATE PARK                                                                 | \$2,158,000<br><b>\$2,158,000</b>                |          |      |
| Construction Total for Project 435484-2  436756-1 - DOWNTOWN OCALA Type of Work: BIKE PATH/TRAIL  Phase Preliminary Engineering                                                                                                                                                                                                     | Federal  TRAIL FROM SE OSCEOLA AVE  Funding Source  Federal                                                                                 | TO SILVER SPRING                  | SS STATE PARK  2025 \$253,001                                                 | \$2,158,000<br><b>\$2,158,000</b>                |          |      |
| Construction Total for Project 435484-2  436756-1 - DOWNTOWN OCALA Type of Work: BIKE PATH/TRAIL  Phase Preliminary Engineering Total for Project 436756-1  437826-1 - I-75 MARION COUNTY Type of Work: LANDSCAPING  Phase                                                                                                          | Federal  TRAIL FROM SE OSCEOLA AVE  Funding Source  Federal  Y REST AREAS LANDSCAPING  Funding Source                                       | TO SILVER SPRING                  | 2025<br>\$253,001<br>\$253,001                                                | \$2,158,000<br><b>\$2,158,000</b>                |          | 2028 |
| Construction Total for Project 435484-2  436756-1 - DOWNTOWN OCALA Type of Work: BIKE PATH/TRAIL  Phase Preliminary Engineering Total for Project 436756-1  437826-1 - I-75 MARION COUNTY Type of Work: LANDSCAPING  Phase                                                                                                          | Federal  TRAIL FROM SE OSCEOLA AVE  Funding Source  Federal  Y REST AREAS LANDSCAPING                                                       | TO SILVER SPRING                  | 2025<br>\$253,001<br>\$253,001                                                | \$2,158,000<br>\$2,158,000<br>2026               | 2027     | 2028 |
| Construction Total for Project 435484-2  436756-1 - DOWNTOWN OCALA Type of Work: BIKE PATH/TRAIL  Phase Preliminary Engineering Total for Project 436756-1  437826-1 - I-75 MARION COUNTY Type of Work: LANDSCAPING  Phase                                                                                                          | Federal  TRAIL FROM SE OSCEOLA AVE  Funding Source  Federal  Y REST AREAS LANDSCAPING  Funding Source                                       | TO SILVER SPRING                  | 2025<br>\$253,001<br>\$253,001                                                | \$2,158,000<br>\$2,158,000<br>2026               | 2027     | 2028 |
| Construction Total for Project 435484-2  436756-1 - DOWNTOWN OCALA Type of Work: BIKE PATH/TRAIL  Phase Preliminary Engineering Total for Project 436756-1  437826-1 - I-75 MARION COUNTY Type of Work: LANDSCAPING  Phase Construction                                                                                             | Federal  TRAIL FROM SE OSCEOLA AVE  Funding Source Federal  Y REST AREAS LANDSCAPING  Funding Source  State                                 | TO SILVER SPRING                  | 2025<br>\$253,001<br>\$253,001<br>\$253,001                                   | \$2,158,000<br>\$2,158,000<br>2026               | 2027     | 2028 |
| Construction Total for Project 435484-2  436756-1 - DOWNTOWN OCALA Type of Work: BIKE PATH/TRAIL  Phase Preliminary Engineering Total for Project 436756-1  437826-1 - I-75 MARION COUNTY Type of Work: LANDSCAPING  Phase Construction Total for Project 437826-1  439234-1 - SR 200 FROM I-75 TO Type of Work: RESURFACING  Phase | Federal  TRAIL FROM SE OSCEOLA AVE  Funding Source Federal  Y REST AREAS LANDSCAPING  Funding Source  State  US 301  Funding Source         | 2024<br>2024<br>2024              | 2025<br>\$253,001<br>\$253,001<br>\$253,001                                   | \$2,158,000<br>\$2,158,000<br>2026               | 2027     |      |
| Construction Total for Project 435484-2  436756-1 - DOWNTOWN OCALA Type of Work: BIKE PATH/TRAIL  Phase Preliminary Engineering Total for Project 436756-1  437826-1 - I-75 MARION COUNTY Type of Work: LANDSCAPING  Phase Construction Total for Project 437826-1  439234-1 - SR 200 FROM I-75 TO Type of Work: RESURFACING        | Federal  TRAIL FROM SE OSCEOLA AVE  Funding Source Federal  Y REST AREAS LANDSCAPING  Funding Source State  OUS 301  Funding Source Federal | 2024<br>2024<br>2024<br>\$856,602 | 2025<br>\$253,001<br>\$253,001<br>\$253,001<br>2025<br>\$502,062<br>\$502,062 | \$2,158,000<br>\$2,158,000<br>2026               | 2027     | 2028 |
| Construction Total for Project 435484-2  436756-1 - DOWNTOWN OCALA Type of Work: BIKE PATH/TRAIL  Phase Preliminary Engineering Total for Project 436756-1  437826-1 - I-75 MARION COUNTY Type of Work: LANDSCAPING  Phase Construction Total for Project 437826-1  439234-1 - SR 200 FROM I-75 TO Type of Work: RESURFACING        | Federal  TRAIL FROM SE OSCEOLA AVE  Funding Source Federal  Y REST AREAS LANDSCAPING  Funding Source  State  US 301  Funding Source         | 2024<br>2024<br>2024              | 2025<br>\$253,001<br>\$253,001<br>\$253,001<br>2025<br>\$502,062<br>\$502,062 | \$2,158,000<br>\$2,158,000<br>2026               | 2027     | 2028 |