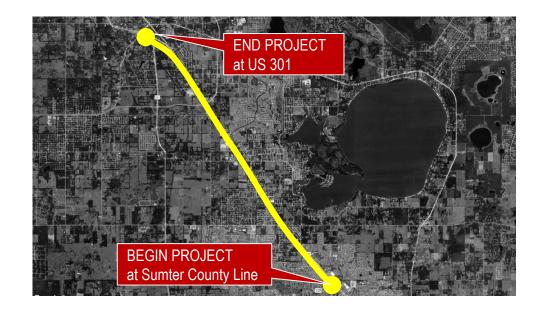

#### **FM#** 450637-1:

- U.S. 27, from Sumter County Line to U.S. 301 / Abshier (Bellview)
- Resurfacing
- Design funded in FY 23/24 and Construction funded in FY 25/26
- Funding in Tentative Work Program: \$21,434,383

#### 450637-1 - US-27 FROM SUMTER CO LINE TO US 301 / ABSHIER (BELLVIEW)

Type of Work: RESURFACING

| Phase                      | Funding Source | 2024        | 2025 | 2026         | 2027 | 2028 |
|----------------------------|----------------|-------------|------|--------------|------|------|
| Construction               | Federal        |             |      | \$5,332,962  |      |      |
| Preliminary Engineering    | Federal        | \$2,250,000 |      |              |      |      |
| Construction               | State          |             |      | \$13,841,421 |      |      |
| Preliminary Engineering    | State          | \$10,000    |      |              |      |      |
| Total for Project 450637-1 |                | \$2,260,000 |      | \$19,174,383 |      |      |