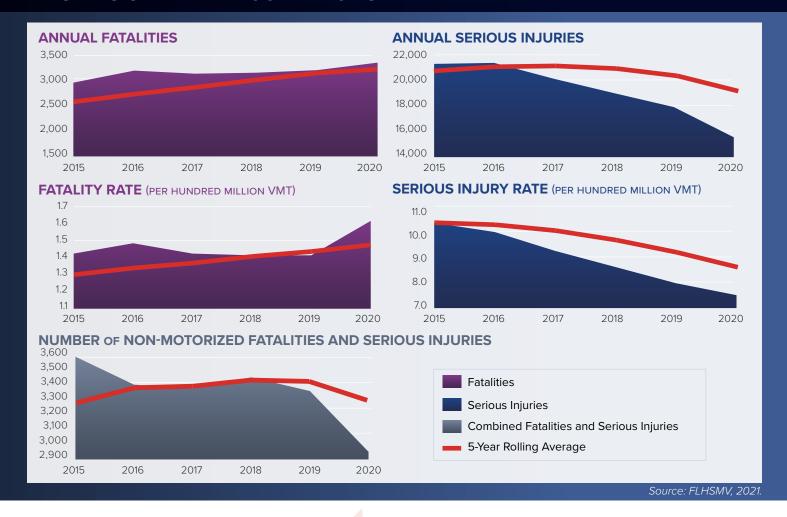

FDOT's Florida Transportation Plan (FTP) and MPO's Long-Range Transportation Plans (LRTP) must include most recently reported safety performance data and targets.

Updates to the Statewide Transportation Improvement Program (STIP) and Transportation Improvement Programs (TIP) must include a description of how the STIP/TIP contributes to achieving safety performance targets in the FTP/LRTP.

# **TIMELINE**

NUMBER OF NON-MOTORIZED

FATALITIES AND NON-MOTORIZED

**SERIOUS INJURIES** 



The combined total number of non-motorized

fatalities and non-motorized serious injuries involving a motor vehicle during a calendar year.

<sup>\*</sup> Please refer to the fact sheet addressing MPO Requirements for information about MPO targets and planning processes.

# **EXISTING STATEWIDE CONDITIONS**



### STATEWIDE TARGETS

- » FDOT annually establishes statewide safety targets for the following calendar year as part of the HSIP Annual Report, which must be submitted by August 31 each year.
- » Targets are applicable to all public roads regardless of functional classification or ownership.

Given FDOT's firm belief that every life counts, the target set for all safety performance measures is ZERO.

### MPO TARGETS

MPOs have the option of supporting the statewide targets or establishing their own targets for the MPO planning area. MPOs must set their targets within 180 days after FDOT sets the statewide targets. MPOs must annually update their targets by February 27 of each year.

# ASSESSMENT OF SIGNIFICANT PROGRESS

FHWA considers a state to have met or made significant progress whe