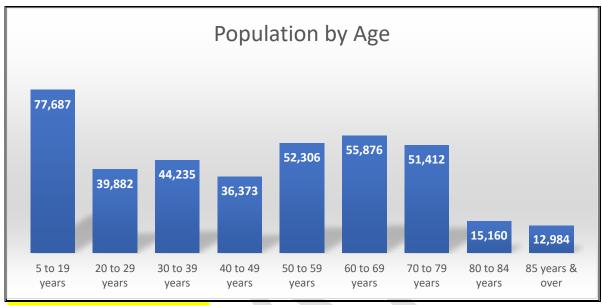

vailable within the County. Finally, the Agency is constantly seeking ways of measuring the effectiveness of its public participation. Persons wishing to request special presentations by the Agency; volunteer in any of its activities; offer suggestions for improvement; or to simply learn more about Agency programs and services should visit the <a href="http://www.ocalamariontpo.org">http://www.ocalamariontpo.org</a> website.

#### **DEMOGRAPHICS FOR THE OCALA MARION TPO AREA**

The Ocala Marion TPO contains the incorporated cities of Belleview, Dunnellon, and Ocala, as well as Marion County in its entirety. Marion County has a population of 385,915, based on the 2021 ACS 1-year estimates Subject Tables. The following chart is a breakdown of population by age within the TPO planning area.



2021 ACS 1-year estimates Subject Tables

The Ocala Marion TPO planning area (Marion County) has experienced a higher percentage increase in its total population, than the State of Florida. The TPO has had an increase in total population of 7%, and the aging population from 2018 to 2021 estimates have a 6% increase. Overall, the State of Florida, has had a total population increase of 2.3%, and an increase of 5.5% for its aging population from 2018 to 2021. The following chart highlights the population percentages mentioned above:

| Marion     |            | Total      | State of   |            | Total      |
|------------|------------|------------|------------|------------|------------|
| County     | 65 & Older | Population | Florida    | 65 & Older | Population |
| 2018       | 104,0