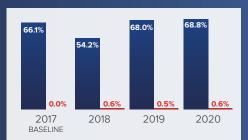

age of pavements on the Interstate System in POOR condition.
- » Percentage of pavements on the non-Interstate NHS in GOOD condition.
- » Percentage of pavements on the non-Interstate NHS in POOR condition.

### **GOOD CONDITION**

Suggests no major investment is needed.

# BRIDGE PERFORMANCE MEASURES

- » Percentage of NHS bridges (by deck area) classified as in GOOD condition.
- » Percentage of NHS bridges (by deck area) classified as in POOR condition.

# POOR CONDITION

Suggests major investment is needed.

# **TIMELINE**



<sup>\*</sup> Please refer to the fact sheet addressing MPO Requirements for information about MPO targets and planning processes.

# **EXISTING STATEWIDE CONDITIONS**

0.5%

2019

# NHS Bridges

2017

BASELINE

# 67.7% 66.2% 65.6%

2018

### Interstate Pavements



#### Non-Interstate NHS Pavements



Source: FDOT

# STATEWIDE TARGETS

FDOT established 2- and 4-year targets on May 18, 2018 for the full extent of the NHS in Florida. Two-year targets reflect the anticipated performance level at the mid point of each performance period, while 4-year targets reflect it for the end of the performance period.

| Performance<br>Measure                                              | 2-Year<br>Target | 4-Year<br>Target |
|---------------------------------------------------------------------|------------------|------------------|
| Pavement                                                            |                  |                  |
| % of Interstate pavements in GOOD condition                         | Not<br>required  | ≥ 60%            |
| % of Inter