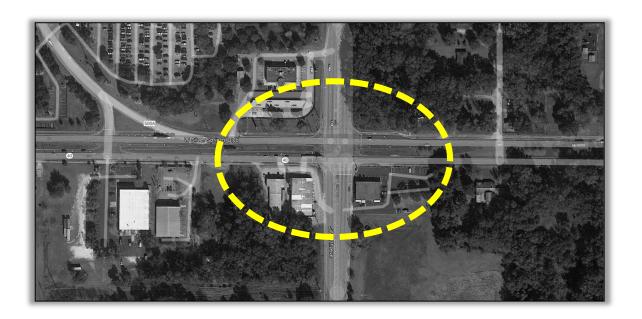

lview)
- Resurfacing
- Design funded in FY 23/24 and Construction funded in FY 25/26
- Funding in Tentative Work Program: \$21,434,383



#### FM# 450948-1:

- S.R. 40, from NE 64<sup>th</sup> Avenue to west of NE 60<sup>th</sup> Court
- Resurfacing
- Design funded in FY 23/24 and Construction funded in FY 25/26
- Funding in Tentative Work Program: \$24,831,080



#### FM# 451253-1:

- S.R. 200 (SW College Road) at SW 60<sup>th</sup> Avenue
- Safety Project
- Design funded in FY 23/24 and Construction funded in FY 25/26
- Funding in Tentative Work Program: \$723,118



#### **FM# 451251-1**:

- S.R. 40 (W. Silver Springs Boulevard) at SW 27<sup>th</sup> Avenue
- Safety Project
- Design funded in FY 24/25 and Construction funded in FY 26/27
- Funding in Tentative Work Program: \$1,595,576



#### FM# 439238-2:

- Trail Priority #1, Bike/Ped Priority #3
- S.R. 25 (S.R. 500/US 441) from SE 102<sup>nd</sup> Place to SR 200/SW 10<sup>th</sup> Street
- Bike Lane/Sidewalk
- Construction funded in FY 24/25
- Funding in Tentative Work Program: \$3,972,004



## **THANK YOU**

Katherine Alexander-Corbin
Program Management Administrator

#### **Contact**:

Phone: (386) 943-5168

Email: Katherine.Alexander@dot.state.fl.us

Alternate Email: D5-WPPH@dot.state.fl.us

Website: www.fdot.gov/wpph/district5







| 450125-1 - OCALA OPERATIONS Type of Work: FIXED CAPITAL OU'  Phase Construction Preliminary Engineering Total for Project 450125-1  451648-1 - DEMO OF OLD BUILDI Type of Work: FIXED CAPITAL OU'  Phase | Funding Source State State     | 2024<br>\$6,479,720<br>\$1,143,480<br>\$7,623