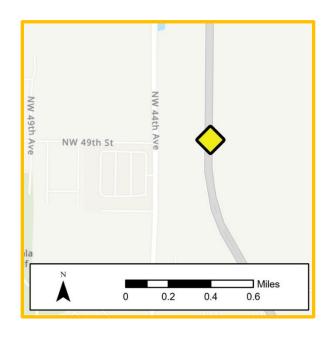

#### FM# 435209-1:

- TPO Priority #1, SIS #1
- I-75 (S.R. 93) at NW 49<sup>th</sup> Street, from end of NW 49<sup>th</sup> Street to end of NW 35th Street
- New Interchange
- Construction funded in FY 24/25
- Funding in Tentative Work Program: \$33,565,826

SUBJECT TO CHANGE

| MARION COUNTY                                                                                                                                                                                                                                                                                                                       |                                                                                                                                             |                                   |                                                                               |                                                  |          |      |
|-------------------------------------------------------------------------------------------------------------------------------------------------------------------------------------------------------------------------------------------------------------------------------------------------------------------------------------|---------------------------------------------------------------------------------------------------------------------------------------------|-----------------------------------|-------------------------------------------------------------------------------|--------------------------------------------------|----------|------|
| <b>433660-1 - US 441 @ SR 464</b><br>Type of Work: TRAFFIC OPS IMPI                                                                                                                                                                                                                                                                 | ROVEMENT                                                                                                                                    |                                   |                                                                               |                                                  |          |      |
| Phase                                                                                                                                                                                                                                                                                                                               | Funding Source                                                                                                                              | 2024                              | 2025                                                                          | 2026                                             | 2027     | 2028 |
| Construction                                                                                                                                                                                                                                                                                                                        | State                                                                                                                                       |                                   |                                                                               | \$3,206,094                                      | \$22,460 |      |
| Preliminary Engineering                                                                                                                                                                                                                                                                                                             | State                                                                                                                                       |                                   | \$160,000                                                                     |                                                  | . ,      |      |
| Total for Project 433660-1                                                                                                                                                                                                                                                                                                          |                                                                                                                                             |                                   | \$160,000                                                                     | \$3,206,094                                      | \$22,460 |      |
| <b>435209-1 - I-75(SR 93) AT NW 49</b><br>Type of Work: INTERCHANGE (NI                                                                                                                                                                                                                                                             | TH ST FROM END OF NW 49TH S                                                                                                                 | ST TO END OF NW 3                 | 5TH ST                                                                        |                                                  |          |      |
| Phase                                                                                                                                                                                                                                                                                                                               | Funding Source                                                                                                                              | 2024                              | 2025                                                                          | 2026                                             | 2027     | 2028 |
| Construction                                                                                                                                                                                                                                                                                                                        | Federal                                                                                                                                     | 2027                              | \$11,904,430                                                                  | 2020                                             | -721     | 2020 |
|                                                                                                                                                                                                                                                                                                                                     | State                                                                                                                                       |                                   | \$21,661,396                                                                  |                                                  |          |      |
| Total for Project 435209-1                                                                                                                                                                                                                                                                                                          |                                                                                                                                             |                                   | \$33,565,826                                                                  |                                                  |          |      |
| 435484-2 - PRUITT TRAIL FROM Type of Work: BIKE PATH/TRAIL                                                                                                                                                                                                                                                                          | SR 200 TO PRUITT TRAILHEAD                                                                                                                  |                                   |                                                                               |                                                  |          |      |
| Type of Work. BIKE PATH/TRAIL                                                                                                                                                                                                                                                                                                       |                                                                                                                                             |                                   |                                                                               |                                                  |          |      |
| Phase                                                                                                                                                                                                                                                                                                                               | Funding Source                                                                                                                              | 2024                              | 2025                                                                          | 2026                                             | 2027     | 2028 |
| Phase<br>Construction                                                                                                                                                                                                                                                                                                               | Funding Source Federal                                                                                                                      | 2024                              | 2025                                                                          |                                                  | 2027     | 2028 |
| Phase Construction Total for Project 435484-2                                                                                                                                                                                                                                                                                       |                                                                                                                                             | 2024                              | 2025                                                                          | <b>2026</b><br>\$2,158,000<br><b>\$2,158,000</b> | 2027     | 2028 |
| Construction Total for Project 435484-2                                                                                                                                                                                                                                                                                             |                                                                                                                                             |                                   |                                                                               | \$2,158,000                                      | 2027     | 2028 |
| Construction Total for Project 435484-2  436756-1 - DOWNTOWN OCALA Type of Work: BIKE PATH/TRAIL Phase                                                                                                                                                                                                                              | Federal                                                                                                                                     |                                   |                                                                               | \$2,158,000                                      | 2027     | 2028 |
| Construction Total for Project 435484-2  436756-1 - DOWNTOWN OCALA Type of Work: BIKE PATH/TRAIL                                                                                                                                                                                                                                    | Federal TRAIL FROM SE OSCEOLA AVE                                                                                                           | TO SILVER SPRING                  | SS STATE PARK                                                                 | \$2,158,000<br><b>\$2,158,000</b>                |          |      |
| Construction Total for Project 435484-2  436756-1 - DOWNTOWN OCALA Type of Work: BIKE PATH/TRAIL  Phase Preliminary Engineering                                                                                                                                                                                                     | Federal  TRAIL FROM SE OSCEOLA AVE  Funding Source  Federal                                                                                 | TO SILVER SPRING                  | SS STATE PARK  2025 \$253,001                                                 | \$2,158,000<br><b>\$2,158,000</b>                |          |      |
| Construction Total for Project 435484-2  436756-1 - DOWNTOWN OCALA Type of Work: BIKE PATH/TRAIL  Phase Preliminary Engineering Total for Project 436756-1  437826-1 - I-75 MARION COUNTY Type of Work: LANDSCAPING  Phase                                                                                                          | Federal  TRAIL FROM SE OSCEOLA AVE  Funding Source  Federal  Y REST AREAS LANDSCAPING  Funding Source                                       | TO SILVER SPRING                  | 2025<br>\$253,001<br>\$253,001                                                | \$2,158,000<br><b>\$2,158,000</b>                |          | 2028 |
| Construction Total for Project 435484-2  436756-1 - DOWNTOWN OCALA Type of Work: BIKE PATH/TRAIL  Phase Preliminary Engineering Total for Project 436756-1  437826-1 - I-75 MARION COUNTY Type of Work: LANDSCAPING  Phase                                                                                                          | Federal  TRAIL FROM SE OSCEOLA AVE  Funding Source  Federal  Y REST AREAS LANDSCAPING                                                       | TO SILVER SPRING                  | 2025<br>\$253,001<br>\$253,001                                                | \$2,158,000<br>\$2,158,000<br>2026               | 2027     | 2028 |
| Construction Total for Project 435484-2  436756-1 - DOWNTOWN OCALA Type of Work: BIKE PATH/TRAIL  Phase Preliminary Engineering Total for Project 436756-1  437826-1 - I-75 MARION COUNTY Type of Work: LANDSCAPING  Phase                                                                                                          | Federal  TRAIL FROM SE OSCEOLA AVE  Funding Source  Federal  Y REST AREAS LANDSCAPING  Funding Source                                       | TO SILVER SPRING                  | 2025<br>\$253,001<br>\$253,001                                                | \$2,158,000<br>\$2,158,000<br>2026               | 2027     | 2028 |
| Construction Total for Project 435484-2  436756-1 - DOWNTOWN OCALA Type of Work: BIKE PATH/TRAIL  Phase Preliminary Engineering Total for Project 436756-1  437826-1 - I-75 MARION COUNTY Type of Work: LANDSCAPING  Phase Construction                                                                                             | Federal  TRAIL FROM SE OSCEOLA AVE  Funding Source Federal  Y REST AREAS LANDSCAPING  Funding Source  State                                 | TO SILVER SPRING                  | 2025<br>\$253,001<br>\$253,001<br>\$253,001                                   | \$2,158,000<br>\$2,158,000<br>2026               | 2027     | 2028 |
| Construction Total for Project 435484-2  436756-1 - DOWNTOWN OCALA Type of Work: BIKE PATH/TRAIL  Phase Preliminary Engineering Total for Project 436756-1  437826-1 - I-75 MARION COUNTY Type of Work: LANDSCAPING  Phase Construction Total for Project 437826-1  439234-1 - SR 200 FROM I-75 TO Type of Work: RESURFACING  Phase | Federal  TRAIL FROM SE OSCEOLA AVE  Funding Source Federal  Y REST AREAS LANDSCAPING  Funding Source  State  US 301  Funding Source         | 2024<br>2024<br>2024              | 2025<br>\$253,001<br>\$253,001<br>\$253,001                                   | \$2,158,000<br>\$2,158,000<br>2026               | 2027     |      |
| Construction Total for Project 435484-2  436756-1 - DOWNTOWN OCALA Type of Work: BIKE PATH/TRAIL  Phase Preliminary Engineering Total for Project 436756-1  437826-1 - I-75 MARION COUNTY Type of Work: LANDSCAPING  Phase Construction Total for Project 437826-1  439234-1 - SR 200 FROM I-75 TO Type of Work: RESURFACING        | Federal  TRAIL FROM SE OSCEOLA AVE  Funding Source Federal  Y REST AREAS LANDSCAPING  Funding Source State  OUS 301  Funding Source Federal | 2024<br>2024<br>2024<br>\$856,602 | 2025<br>\$253,001<br>\$253,001<br>\$253,001<br>2025<br>\$502,062<br>\$502,062 | \$2,158,000<br>\$2,158,000<br>2026               | 2027     | 2028 |
| Construction Total for Project 435484-2  436756-1 - DOWNTOWN OCALA Type of Work: BIKE PATH/TRAIL  Phase Preliminary Engineering Total for Project 436756-1  437826-1 - I-75 MARION COUNTY Type of Work: LANDSCAPING  Phase Construction Total for Project 437826-1  439234-1 - SR 200 FROM I-75 TO Type of Work: RESURFACING        | Federal  TRAIL FROM SE OSCEOLA AVE  Funding Source Federal  Y REST AREAS LANDSCAPING  Funding Source  State  US 301  Funding Source         | 2024<br>2024<br>2024              | 2025<br>\$253,001<br>\$253,001<br>\$253,001<br>2025<br>\$502,062<br>\$502,062 | \$2,158,000<br>\$2,158,000<br>2026               | 2027     | 2028 |