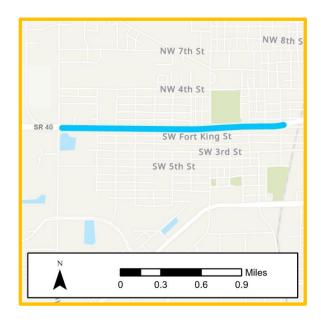

#### FM# 450948-1:

- S.R. 40, from NE 64<sup>th</sup> Avenue to west of NE 60<sup>th</sup> Court
- Resurfacing
- Design funded in FY 23/24 and Construction funded in FY 25/26
- Funding in Tentative Work Program: \$24,831,080