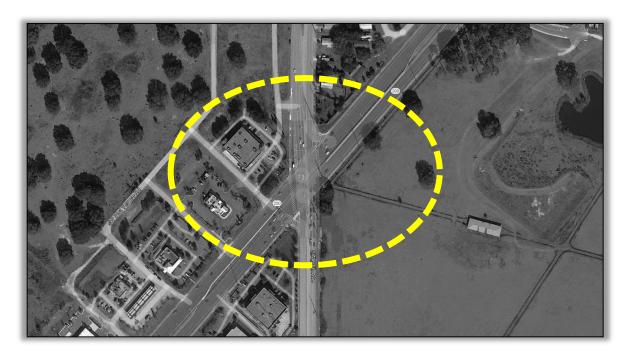

#### FM# 451253-1:

- S.R. 200 (SW College Road) at SW 60<sup>th</sup> Avenue
- Safety Project
- Design funded in FY 23/24 and Construction funded in FY 25/26
- Funding in Tentative Work Program: \$723,118