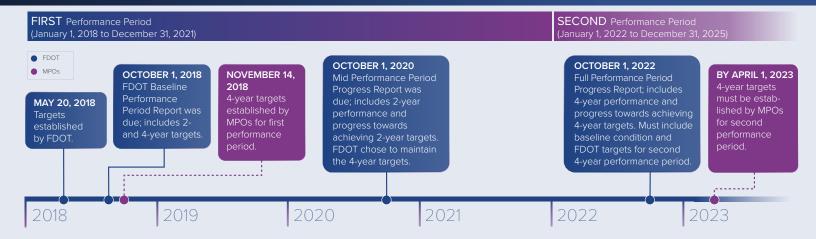

s Florida Department of Transportation (FDOT) selected to meet them, and the role of the Metropolitan Planning Organizations (MPO) under this rule.\*

# PAVEMENT PERFORMANCE MEASURES

- » Percentage of pavements on the Interstate System in GOOD condition.
- » Percentage of pavements on the Interstate System in POOR condition.
- » Percentage of pavements on the non-Interstate NHS in GOOD condition.
- » Percentage of pavements on the non-Interstate NHS in POOR condition.

### **GOOD CONDITION**

Suggests no major investment is needed.

# BRIDGE PERFORMANCE MEASURES

- » Percentage of NHS bridges (by deck area) classified as in GOOD condition.
- » Percentage of NHS bridges (by deck area) classified as in POOR condition.

# POOR CONDITION

Suggests major investment is needed.

# **TIMELINE**



<sup>\*</sup> Please refer to the fact sheet addressing MPO Requirements for information about MPO targets and planning processes.

# **EXISTING STATEWIDE CONDITIONS**

0.5%

2019

# NHS Bridges

2017

BASELINE

# 67.7% 66.2% 65.6%

2018

### Interstate Pavements



#### Non-Interstate NHS Pavements



Source: FDOT

# STATEWIDE TARGETS

FDOT established 2- and 4-year targets on May 18, 2018 for the full extent of the NHS in Florida. Two-year targets reflect the anticipated performance level at the mid point of each performance period, while 4-year targets reflect it for the end of the performance period.

| Performance<br>Measure                                              | 2-Year<br>Target | 4-Year<br>Target |
|---------------------------------------------------------------------|----