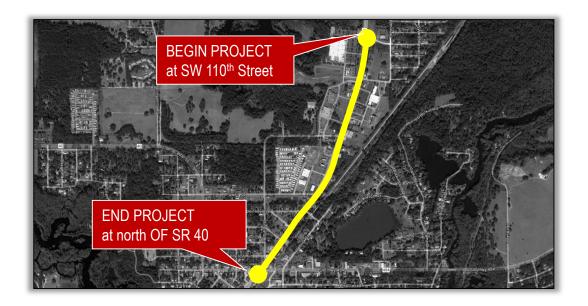

#### FM# 238648-1:

- TPO Priority #14, Non-SIS #8
- S.R. 45 (U.S. 41), from SW 110th Street to north of SR 40
- Add lanes and reconstruct
- Construction funded in FY 27/28
- Funding in Tentative Work Program: \$62,027,312

SUBJECT TO CHANGE FOOT

| 238648-1 - SR 45 (US 41) FROM                                                                                                                                                             |                                                |                                            |             |      |      | Highways     |
|-------------------------------------------------------------------------------------------------------------------------------------------------------------------------------------------|------------------------------------------------|--------------------------------------------|-------------|------|------|--------------|
|                                                                                                                                                                                           | N SW 110TH ST TO NORTH OF S                    | SR 40                                      |             |      |      |              |
| Type of Work: ADD LANES & RI                                                                                                                                                              |                                                |                                            |             |      |      |              |
| Phase                                                                                                                                                                                     | Funding Source                                 | 2024                                       | 2025        | 2026 | 2027 | 2028         |
| Construction                                                                                                                                                                              | Federal                                        |                                            |             |      |      | \$12,536,035 |
|                                                                                                                                                                                           | State                                          |                                            |             |      |      | \$49,491,277 |
| Total for Project 238648-1                                                                                                                                                                |                                                |                                            |             |      |      | \$62,027,312 |
| 410674-3 - SR 40 FROM EAST                                                                                                                                                                | OF CR 314 TO EAST OF CR 314                    | Α                                          |             |      |      |              |
| Type of Work: PRELIM ENG FO                                                                                                                                                               | R FUTURE CAPACITY                              |                                            |             |      |      |              |
| Phase                                                                                                                                                                                     | Funding Source                                 | 2024                                       | 2025        | 2026 | 2027 | 2028         |
| Right of Way                                                                                                                                                                              | State                                          | \$18,116,000                               | \$7,177,495 |      |      |              |
| Total for Project 410674-3                                                                                                                                                                |                                                | \$18,116,000                               | \$7,177,495 |      |      |              |
|                                                                                                                                                                                           |                                                |                                            |             |      |      |              |
| 410674-4 - SR 40 FROM CR 31                                                                                                                                                               | 4 A TO LEVY HAMMOCK ROAD                       |                                            |             |      |      |              |
| Type of Work: PRELIM ENG FO                                                                                                                                                               | R FUTURE CAPACITY                              |                                            |             |      |      |              |
| Phase                                                                                                                                                                                     | Funding Source                                 | 2024                                       | 2025        | 2026 | 2027 | 2028         |
| Environmental                                                                                                                                                                             | State                                          | \$125,000                                  |             |      |      |              |
|                                                                                                                                                                                           |                                                |                                            |             |      |      |              |
| Total for Project 410674-4                                                                                                                                                                |                                                | \$125,000                                  |             |      |      |              |
| Total for Project 410674-4  433651-1 - CR 484 FROM SW 2  Type of Work: INTERCHANGE I                                                                                                      | MPROVEMENT                                     |                                            | 0005        | 0000 | 5007 | 0000         |
| Total for Project 410674-4  433651-1 - CR 484 FROM SW 2 Type of Work: INTERCHANGE I                                                                                                       | MPROVEMENT  Funding Source                     | 2024                                       | 2025        | 2026 | 2027 | 2028         |
| Total for Project 410674-4  433651-1 - CR 484 FROM SW 2 Type of Work: INTERCHANGE I  Phase Construction                                                                                   | MPROVEMENT                                     | <b>2024</b><br>\$46,260                    | 2025        | 2026 | 2027 | 2028         |
| Total for Project 410674-4  433651-1 - CR 484 FROM SW 2 Type of Work: INTERCHANGE I                                                                                                       | MPROVEMENT  Funding Source                     | 2024                                       | 2025        | 2026 | 2027 | 2028         |
| Total for Project 410674-4  433651-1 - CR 484 FROM SW 2 Type of Work: INTERCHANGE I  Phase Construction Total for Project 433651-1                                                        | MPROVEMENT  Funding Source  Federal            | <b>2024</b><br>\$46,260                    | 2025        | 2026 | 2027 | 2028         |
| Total for Project 410674-4  433651-1 - CR 484 FROM SW 2 Type of Work: INTERCHANGE I  Phase Construction                                                                                   | MPROVEMENT  Funding Source  Federal            | <b>2024</b><br>\$46,260                    | 2025        | 2026 | 2027 | 2028         |
| Total for Project 410674-4  433651-1 - CR 484 FROM SW 2 Type of Work: INTERCHANGE I  Phase Construction Total for Project 433651-1  433651-4 - CR 484 FROM SW 2                           | MPROVEMENT  Funding Source  Federal            | <b>2024</b><br>\$46,260                    | 2025        | 2026 | 2027 | 2028         |
| Total for Project 410674-4  433651-1 - CR 484 FROM SW 2 Type of Work: INTERCHANGE I  Phase Construction Total for Project 433651-1  433651-4 - CR 484 FROM SW 2 Type of Work: LANDSCAPING | Funding Source Federal  20TH AVENUE TO CR 475A | <b>2024</b><br>\$46,260<br><b>\$46,260</b> |             |      |      |              |