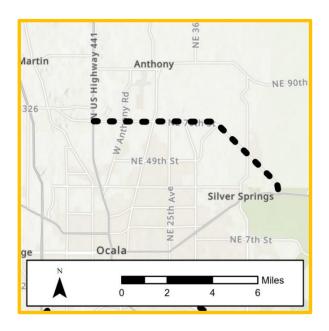

#### FM# 450948-1:

- S.R. 40, from NE 64<sup>th</sup> Avenue to west of NE 60<sup>th</sup> Court
- Resurfacing
- Design funded in FY 23/24 and Construction funded in FY 25/26
- Funding in Tentative Work Program: \$24,831,080