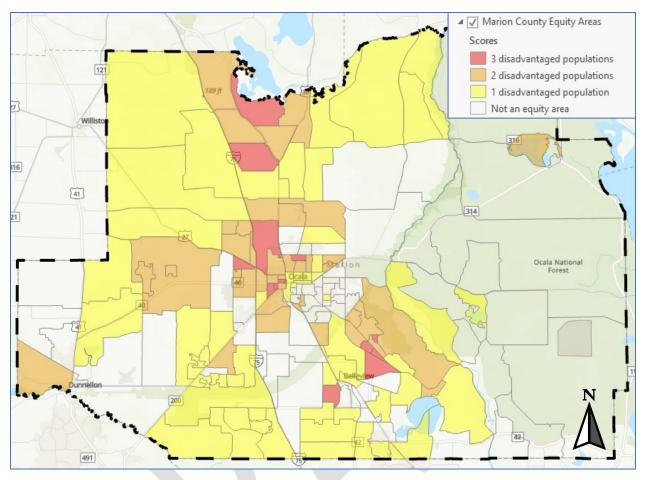

ts               | 1,34          | 1.59            | 1.55            |
| Public Transit Needs (route mileage) | 45.2          | 92.4            | 137.6           |
| Per thousand residents               | 0.73          | 0.34            | 0.41            |

Note: Project cost estimates are represented in present day cost. Multimodal and ITS improvements represent all candidate projects in boxed fund programs.

The following map displays the transportation disadvantaged populations, which comprise the EJ Equity Areas of Marion County. The Equity Areas are based on the five disadvantaged groups – poverty, minorities; and higher than county average for no vehicle, seniors over 65 and youth under 16. Equity Areas with composite scores of 1, 2, or 3 have either 1, 2 or 3 disadvantaged groups.



#### LIMITED ENGLISH PROFICIENCY (LEP)

The Ocala Marion Transportation Planning Organization (TPO) is committed to increasing awareness and involvement with all individuals throughout the planning area, including those communities that have been traditionally underserved, and individuals that have Limited English Proficiency (LEP). In the Ocala Marion TPO service area there are residents who describe themselves as not able to communicate in English very well. The Ocala Marion TPO is federally mandated (Executive Order 13166) to take responsible steps to ensure meaningful access to the benefits, services, information and other important portions of its programs and activities for individuals who are LEP. Any person(s) requiring special language services (free of charge) should contact Li