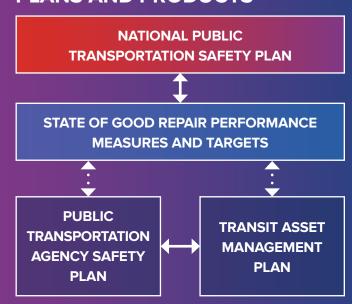

IEW

# RELATIONSHIP OF PTASP TO FLORIDA REQUIREMENTS

Florida requires each Section 5307 and/or 5311 transit provider to have an adopted System Safety Program Plan (SSPP) (Chapter 14-90, Florida Administrative Code). The FTA PTASP rule and Florida's SSPP requirements are similar, but have some differences. Because Section 5307 providers in Florida must already have a SSPP, FDOT recommends that transit agencies revise their existing SSPPs to be compliant with the new FTA PTASP requirements.

FDOT has issued guidance to providers to assist them with revising existing SSPPs to be compliant with the FTA requirements.

While the PTASP rule requires transit providers to establish safety performance targets, the SSPP does not.

# PTASP RELATIONSHIP TO OTHER FEDERALLY REQUIRED PLANS AND PRODUCTS



# **REQUIREMENTS**

# COORDINATION WITH METROPOLITAN, STATEWIDE, AND NON-METROPOLITAN PLANNING PROCESSES

- » Public transit providers will coordinate with FDOT and affected MPOs in the selection of transit safety performance targets.
- » Providers will give written notice to the MPO(s) and FDOT when the provider establishes transit safety targets. This notice will provide the established targets and the date of establishment.
- » MPOs that establish their own transit safety targets will coordinate with the public transit provider(s) and FDOT in the selection of transit safety performance targets. The MPOs will give written notice to the public transit providers and FDOT when the MPO establishes its own transit safety targets.
- » MPOs that agree to support a public transit provider's sa