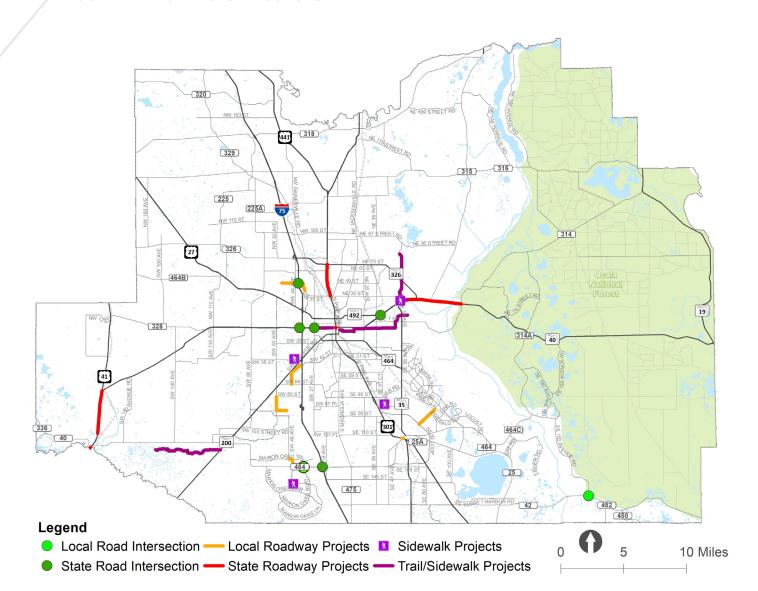

|                  |                 |
| 4385621   | 200                                                        | None             | \$8,409,437     |
| 4392341   | SR 200 from I-75 to US 301                                 | None             | \$5,749,473     |
| 4411411   | SR 464 from US 301 to SR 35 (Baseline)                     | None             | \$2,314,249     |
| 4452121   | SR 200 (US 301) from S/O NE 175th to Alachua County Line   | None             | -\$481,617      |
| 4452171   | SR 326 from NW 12th to SR 40                               | None             | \$3,421,516     |
| 4457011   | SE Abshier Boulevard from SE Hames to N/O SE Agnew Road    | None             | \$566,843       |

## **APPENDIX I: List of Projects in 2045 LRTP**

#### FIGURE 7.2: 2021-2025 PROJECTS



**TABLE 7.2: 2021-2025 PROJECTS** 

| PROJECT TYPE                            | FACILITY                        | FROM                              | то                            | IMPROVEMENT                    |
|-----------------------------------------|---------------------------------|-----------------------------------|-------------------------------|--------------------------------|
|                                         | SR 45 (US 41)                   | SW 110TH St                       | N of SR 40                    | Add Lanes & Reconstruct        |
|                                         | SR 40                           | End of 4 Lanes                    | E of CR 314                   | Add Lanes & Reconstruct        |
|                                         | CR