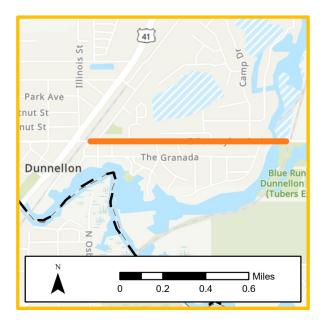

#### FM# 410674-3:

- SIS #11
- S.R. 40, from east of C.R. 314 to east of C.R. 314A
- Future Capacity
- Right of Way funded in FYs 23/24 and 24/25
- Funding in Tentative Work Program: \$25,293,495