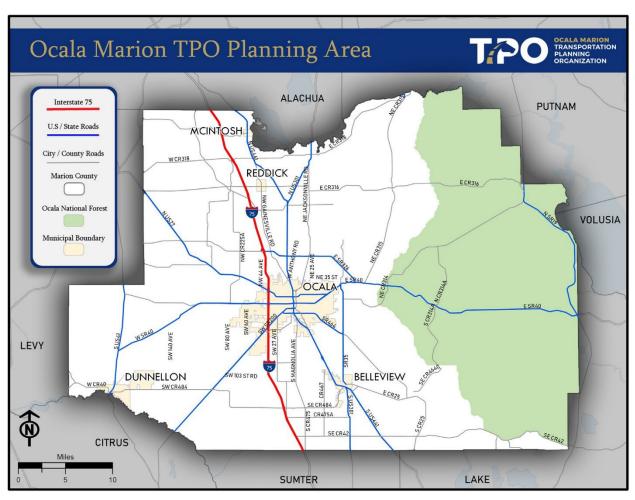

some cases started in previous TIPs (23 CFR 450.334). The Obligated list will be updated and amended in September 2022.

## **TPO Planning Area**

The Ocala Marion TPO is a federally-mandated public agency responsible for the planning and implementation of several modes of transportation, including highway, transit, freight, bicycle, pedestrian and paratransit. The TPO serves the cities of Belleview, Dunnellon, Ocala and Marion County. The TPO was established in 1981 after the 1980 Census determined the urbanized area of Ocala exceeded a threshold of 50,000 people. Due to rapid population growth in the 1980s, the planning boundaries of the entire county were added. Figure 1 illustrates TPO planning area which includes all of Marion County and the cities of Belleview, Dunnellon and Ocala.



Figure 1: Map of TPO Planning Area

### **Development of the TIP**

Public and local government involvement for the development of the TIP is accomplished through regularly scheduled meetings of the TPO's Technical Advisory Committee (TAC) and Citizens Advisory Committee (CAC) and the TPO Board. The TPO strives to also engage both citizens and stakeholders to assist in the development of the TIP. The TPO seeks public input for a minimum of thirty (30) days once the Draft TIP document is publicly noticed, in accordance with 23 Code of Federal Regulation 23 C.F.R. 450.326(b). A Glossary of Terms and Acronyms used in the TIP and other TPO documents is contained in **Appendix G**.

#### **TPO Boards and Committees**

The TPO submits a draft TIP for review and feedback to the TPO's TAC and CA