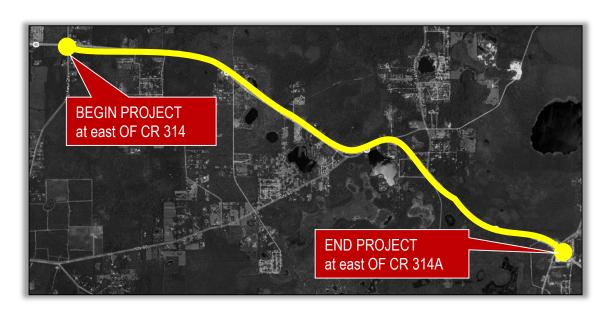

#### FM# 410674-3:

- SIS #11
- S.R. 40, from east of C.R. 314 to east of C.R. 314A
- Future Capacity
- Right of Way funded in FYs 23/24 and 24/25
- Funding in Tentative Work Program: \$25,293,495

SUBJECT TO CHANGE FOOT

| 238648-1 - SR 45 (US 41) FROM                                                                                                                                                             |                                                |                                            |             |      |      | Highways     |
|-------------------------------------------------------------------------------------------------------------------------------------------------------------------------------------------|------------------------------------------------|--------------------------------------------|-------------|------|------|--------------|
|                                                                                                                                                                                           | N SW 110TH ST TO NORTH OF S                    | SR 40                                      |             |      |      |              |
| Type of Work: ADD LANES & RI                                                                                                                                                              |                                                |                                            |             |      |      |              |
| Phase                                                                                                                                                                                     | Funding Source                                 | 2024                                       | 2025        | 2026 | 2027 | 2028         |
| Construction                                                                                                                                                                              | Federal                                        |                                            |             |      |      | \$12,536,035 |
|                                                                                                                                                                                           | State                                          |                                            |             |      |      | \$49,491,277 |
| Total for Project 238648-1                                                                                                                                                                |                                                |                                            |             |      |      | \$62,027,312 |
| 410674-3 - SR 40 FROM EAST                                                                                                                                                                | OF CR 314 TO EAST OF CR 314                    | Α                                          |             |      |      |              |
| Type of Work: PRELIM ENG FO                                                                                                                                                               | R FUTURE CAPACITY                              |                                            |             |      |      |              |
| Phase                                                                                                                                                                                     | Funding Source                                 | 2024                                       | 2025        | 2026 | 2027 | 2028         |
| Right of Way                                                                                                                                                                              | State                                          | \$18,116,000                               | \$7,177,495 |      |      |              |
| Total for Project 410674-3                                                                                                                                                                |                                                | \$18,116,000                               | \$7,177,495 |      |      |              |
|                                                                                                                                                                                           |                                                |                                            |             |      |      |              |
| 410674-4 - SR 40 FROM CR 31                                                                                                                                                               | 4 A TO LEVY HAMMOCK ROAD                       |                                            |             |      |      |              |
| Type of Work: PRELIM ENG FO                                                                                                                                                               | R FUTURE CAPACITY                              |                                            |             |      |      |              |
| Phase                                                                                                                                                                                     | Funding Source                                 | 2024                                       | 2025        | 2026 | 2027 | 2028         |
| Environmental                                                                                                                                                                             | State                                          | \$125,000                                  |             |      |      |              |
|                                                                                                                                                                                           |                                                |                                            |             |      |      |              |
| Total for Project 410674-4                                                                                                                                                                |                                                | \$125,000                                  |             |      |      |              |
| Total for Project 410674-4  433651-1 - CR 484 FROM SW 2  Type of Work: INTERCHANGE I                                                                                                      | MPROVEMENT                                     |                                            | 0005        | 0000 | 5007 | 0000         |
| Total for Project 410674-4  433651-1 - CR 484 FROM SW 2 Type of Work: INTERCHANGE I                                                                                                       | MPROVEMENT  Funding Source                     | 2024                                       | 2025        | 2026 | 2027 | 2028         |
| Total for Project 410674-4  433651-1 - CR 484 FROM SW 2 Type of Work: INTERCHANGE I  Phase Construction                                                                                   | MPROVEMENT                                     | <b>2024</b><br>\$46,260                    | 2025        | 2026 | 2027 | 2028         |
| Total for Project 410674-4  433651-1 - CR 484 FROM SW 2 Type of Work: INTERCHANGE I                                                                                                       | MPROVEMENT  Funding Source                     | 2024                                       | 2025        | 2026 | 2027 | 2028         |
| Total for Project 410674-4  433651-1 - CR 484 FROM SW 2 Type of Work: INTERCHANGE I  Phase Construction Total for Project 433651-1                                                        | MPROVEMENT  Funding Source  Federal            | <b>2024</b><br>\$46,260                    | 2025        | 2026 | 2027 | 2028         |
| Total for Project 410674-4  433651-1 - CR 484 FROM SW 2 Type of Work: INTERCHANGE I  Phase Construction                                                                                   | MPROVEMENT  Funding Source  Federal            | <b>2024</b><br>\$46,260                    | 2025        | 2026 | 2027 | 2028         |
| Total for Project 410674-4  433651-1 - CR 484 FROM SW 2 Type of Work: INTERCHANGE I  Phase Construction Total for Project 433651-1  433651-4 - CR 484 FROM SW 2                           | MPROVEMENT  Funding Source  Federal            | <b>2024</b><br>\$46,260                    | 2025        | 2026 | 2027 | 2028         |
| Total for Project 410674-4  433651-1 - CR 484 FROM SW 2 Type of Work: INTERCHANGE I  Phase Construction Total for Project 433651-1  433651-4 - CR 484 FROM SW 2 Type of Work: LANDSCAPING | Funding Source Federal  20TH AVENUE TO CR 475A | <b>2024</b><br>\$46,260<br><b>\$46,260</b> |             |      |      |              |