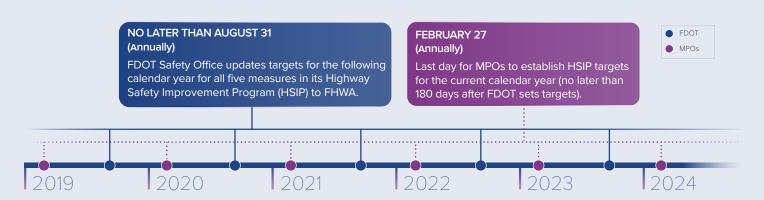

alities per 100 million vehicle miles traveled (VMT) in a calendar year.

The total number of persons suffering at least one serious injury in a motor vehicle crash during a calendar year.

The total number of serious injuries per 100 million VMT in a calendar year.

# COORDINATION WITH OTHER PLANS

Updates to FDOT's Florida Transportation Plan (FTP) and MPO's Long-Range Transportation Plans (LRTP) must include most recently reported safety performance data and targets.

Updates to the Statewide Transportation Improvement Program (STIP) and Transportation Improvement Programs (TIP) must include a description of how the STIP/TIP contributes to achieving safety performance targets in the FTP/LRTP.

# **TIMELINE**

NUMBER OF NON-MOTORIZED

FATALITIES AND NON-MOTORIZED

**SERIOUS INJURIES** 



The combined total number of non-motorized

fatalities and non-motorized serious injuries involving a motor vehicle during a calendar year.

<sup>\*</sup> Please refer to the fact sheet addressing MPO Requirements for information about MPO targets and planning processes.

# **EXISTING STATEWIDE CONDITIONS**



### STATEWIDE TARGETS

- » FDOT annually establishes statewide safety targets for the following calendar year as part of the HSIP Annual Report, which must be submitted by August 31 each year.
- » Targets are applicable to all public roads regardless of functional classification or ownership.

Given FDOT's firm belief that every life counts, the target set for all safety performance measures is ZERO.

### MPO TARGETS

MPOs have the option of supporting the statewide targets or esta