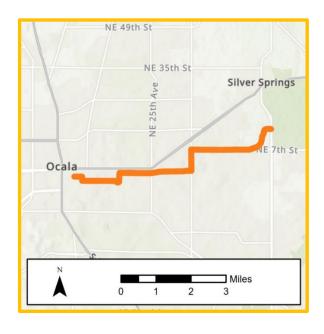

SUBJECT TO CHANGE

| MARION COUNTY                                                                                                                                                                                                                                                                                                                       |                                                                                                                                             |                                   |                                                                               |                                                  |          |      |
|-------------------------------------------------------------------------------------------------------------------------------------------------------------------------------------------------------------------------------------------------------------------------------------------------------------------------------------|---------------------------------------------------------------------------------------------------------------------------------------------|-----------------------------------|-------------------------------------------------------------------------------|--------------------------------------------------|----------|------|
| <b>433660-1 - US 441 @ SR 464</b><br>Type of Work: TRAFFIC OPS IMPI                                                                                                                                                                                                                                                                 | ROVEMENT                                                                                                                                    |                                   |                                                                               |                                                  |          |      |
| Phase                                                                                                                                                                                                                                                                                                                               | Funding Source                                                                                                                              | 2024                              | 2025                                                                          | 2026                                             | 2027     | 2028 |
| Construction                                                                                                                                                                                                                                                                                                                        | State                                                                                                                                       |                                   |                                                                               | \$3,206,094                                      | \$22,460 |      |
| Preliminary Engineering                                                                                                                                                                                                                                                                                                             | State                                                                                                                                       |                                   | \$160,000                                                                     |                                                  | . ,      |      |
| Total for Project 433660-1                                                                                                                                                                                                                                                                                                          |                                                                                                                                             |                                   | \$160,000                                                                     | \$3,206,094                                      | \$22,460 |      |
| <b>435209-1 - I-75(SR 93) AT NW 49</b><br>Type of Work: INTERCHANGE (NI                                                                                                                                                                                                                                                             | TH ST FROM END OF NW 49TH S                                                                                                                 | ST TO END OF NW 3                 | 5TH ST                                                                        |                                                  |          |      |
| Phase                                                                                                                                                                                                                                                                                                                               | Funding Source                                                                                                                              | 2024                              | 2025                                                                          | 2026                                             | 2027     | 2028 |
| Construction                                                                                                                                                                                                                                                                                                                        | Federal                                                                                                                                     | 2027                              | \$11,904,430                                                                  | 2020                                             | -721     | 2020 |
|                                                                                                                                                                                                                                                                                                                                     | State                                                                                                                                       |                                   | \$21,661,396                                                                  |                                                  |          |      |
| Total for Project 435209-1                                                                                                                                                                                                                                                                                                          |                                                                                                                                             |                                   | \$33,565,826                                                                  |                                                  |          |      |
| 435484-2 - PRUITT TRAIL FROM Type of Work: BIKE PATH/TRAIL                                                                                                                                                                                                                                                                          | SR 200 TO PRUITT TRAILHEAD                                                                                                                  |                                   |                                                                               |                                                  |          |      |
| Type of Work. BIKE PATH/TRAIL                                                                                                                                                                                                                                                                                                       |                                                                                                                                             |                                   |                                                                               |                                                  |          |      |
| Phase                                                                                                                                                                                                                                                                                                                               | Funding Source                                                                                                                              | 2024                              | 2025                                                                          | 2026                                             | 2027     | 2028 |
| Phase<br>Construction                                                                                                                                                                                                                                                                                                               | Funding Source Federal                                                                                                                      | 2024                              | 2025                                                                          |                                                  | 2027     | 2028 |
| Phase Construction Total for Project 435484-2                                                                                                                                                                                                                                                                                       |                                                                                                                                             | 2024                              | 2025                                                                          | <b>2026</b><br>\$2,158,000<br><b>\$2,158,000</b> | 2027     | 2028 |
| Construction Total for Project 435484-2                                                                                                                                                                                                                                                                                             |                                                                                                                                             |                                   |                                                                               | \$2,158,000                                      | 2027     | 2028 |
| Construction Total for Project 435484-2  436756-1 - DOWNTOWN OCALA Type of Work: BIKE PATH/TRAIL Phase                                                                                                                                                                                                                              | Federal                                                                                                                                     |                                   |                                                                               | \$2,158,000                                      | 2027     | 2028 |
| Construction Total for Project 435484-2  436756-1 - DOWNTOWN OCALA Type of Work: BIKE PATH/TRAIL                                                                                                                                                                                                                                    | Federal TRAIL FROM SE OSCEOLA AVE                                                                                                           | TO SILVER SPRING                  | SS STATE PARK                                                                 | \$2,158,000<br><b>\$2,158,000</b>                |          |      |
| Construction Total for Project 435484-2  436756-1 - DOWNTOWN OCALA Type of Work: BIKE PATH/TRAIL  Phase Preliminary Engineering                                                                                                                                                                                                     | Federal  TRAIL FROM SE OSCEOLA AVE  Funding Source  Federal                                                                                 | TO SILVER SPRING                  | SS STATE PARK  2025 \$253,001                                                 | \$2,158,000<br><b>\$2,158,000</b>                |          |      |
| Construction Total for Project 435484-2  436756-1 - DOWNTOWN OCALA Type of Work: BIKE PATH/TRAIL  Phase Preliminary Engineering Total for Project 436756-1  437826-1 - I-75 MARION COUNTY Type of Work: LANDSCAPING  Phase                                                                                                          | Federal  TRAIL FROM SE OSCEOLA AVE  Funding Source  Federal  Y REST AREAS LANDSCAPING  Funding Source                                       | TO SILVER SPRING                  | 2025<br>\$253,001<br>\$253,001                                                | \$2,158,000<br><b>\$2,158,000</b>                |          | 2028 |
| Construction Total for Project 435484-2  436756-1 - DOWNTOWN OCALA Type of Work: BIKE PATH/TRAIL  Phase Preliminary Engineering Total for Project 436756-1  437826-1 - I-75 MARION COUNTY Type of Work: LANDSCAPING  Phase                                                                                                          | Federal  TRAIL FROM SE OSCEOLA AVE  Funding Source  Federal  Y REST AREAS LANDSCAPING                                                       | TO SILVER SPRING                  | 2025<br>\$253,001<br>\$253,001                                                | \$2,158,000<br>\$2,158,000<br>2026               | 2027     | 2028 |
| Construction Total for Project 435484-2  436756-1 - DOWNTOWN OCALA Type of Work: BIKE PATH/TRAIL  Phase Preliminary Engineering Total for Project 436756-1  437826-1 - I-75 MARION COUNTY Type of Work: LANDSCAPING  Phase                                                                                                          | Federal  TRAIL FROM SE OSCEOLA AVE  Funding Source  Federal  Y REST AREAS LANDSCAPING  Funding Source                                       | TO SILVER SPRING                  | 2025<br>\$253,001<br>\$253,001                                                | \$2,158,000<br>\$2,158,000<br>2026               | 2027     | 2028 |
| Construction Total for Project 435484-2  436756-1 - DOWNTOWN OCALA Type of Work: BIKE PATH/TRAIL  Phase Preliminary Engineering Total for Project 436756-1  437826-1 - I-75 MARION COUNTY Type of Work: LANDSCAPING  Phase Construction                                                                                             | Federal  TRAIL FROM SE OSCEOLA AVE  Funding Source Federal  Y REST AREAS LANDSCAPING  Funding Source  State                                 | TO SILVER SPRING                  | 2025<br>\$253,001<br>\$253,001<br>\$253,001                                   | \$2,158,000<br>\$2,158,000<br>2026               | 2027     | 2028 |
| Construction Total for Project 435484-2  436756-1 - DOWNTOWN OCALA Type of Work: BIKE PATH/TRAIL  Phase Preliminary Engineering Total for Project 436756-1  437826-1 - I-75 MARION COUNTY Type of Work: LANDSCAPING  Phase Construction Total for Project 437826-1  439234-1 - SR 200 FROM I-75 TO Type of Work: RESURFACING  Phase | Federal  TRAIL FROM SE OSCEOLA AVE  Funding Source Federal  Y REST AREAS LANDSCAPING  Funding Source  State  US 301  Funding Source         | 2024<br>2024<br>2024              | 2025<br>\$253,001<br>\$253,001<br>\$253,001                                   | \$2,158,000<br>\$2,158,000<br>2026               | 2027     |      |
| Construction Total for Project 435484-2  436756-1 - DOWNTOWN OCALA Type of Work: BIKE PATH/TRAIL  Phase Preliminary Engineering Total for Project 436756-1  437826-1 - I-75 MARION COUNTY Type of Work: LANDSCAPING  Phase Construction Total for Project 437826-1  439234-1 - SR 200 FROM I-75 TO Type of Work: RESURFACING        | Federal  TRAIL FROM SE OSCEOLA AVE  Funding Source Federal  Y REST AREAS LANDSCAPING  Funding Source State  OUS 301  Funding Source Federal | 2024<br>2024<br>2024<br>\$856,602 | 2025<br>\$253,001<br>\$253,001<br>\$253,001<br>2025<br>\$502,062<br>\$502,062 | \$2,158,000<br>\$2,158,000<br>2026               | 2027     | 2028 |
| Construction Total for Project 435484-2  436756-1 - DOWNTOWN OCALA Type of Work: BIKE PATH/TRAIL  Phase Preliminary Engineering Total for Project 436756-1  437826-1 - I-75 MARION COUNTY Type of Work: LANDSCAPING  Phase Construction Total for Project 437826-1  439234-1 - SR 200 FROM I-75 TO Type of Work: RESURFACING        | Federal  TRAIL FROM SE OSCEOLA AVE  Funding Source Federal  Y REST AREAS LANDSCAPING  Funding Source  State  US 301  Funding Source         | 2024<br>2024<br>2024              | 2025<br>\$253,001<br>\$253,001<br>\$253,001<br>2025<br>\$502,062<br>\$502,062 | \$2,158,000<br>\$2,158,000<br>2026               | 2027     | 2028 |

|                                                                                                                                                                                                                                                                                              |                                                                                                                                                                              |                                                                             |             |                                |      | Highways |
|----------------------------------------------------------------------------------------------------------------------------------------------------------------------------------------------------------------------------------------------------------------------------------------------|------------------------------------------------------------------------------------------------------------------------------------------------------------------------------|-----------------------------------------------------------------------------|-------------|--------------------------------|------|----------|
| <b>439238-2 - SR 25/500/US44</b><br>Type of Work: BIKE LANE/S                                                                                                                                                                                                                                | 1/ FROM SE 102ND PLACE TO SR 20                                                                                                                                              | 0/SW 10TH STREET                                                            |             |                                |      |          |
| Type of Work. BINE LAINE/S                                                                                                                                                                                                                                                                   | IDEWALK                                                                                                                                                                      |                                                                             |             |                                |      |          |
| Phase                                                                                                                                                                                                                                                                                        | Funding Source                                                                                                                                                               | 2024                                                                        | 2025        | 2026                           | 2027 | 2028     |
| Construction                                                                                                                                                                                                                                                                                 | Federal                                                                                                                                                                      |                                                                             | \$3,972,004 |                                |      |          |
| Total for Project 439238-2                                                                                                                                                                                                                                                                   |                                                                                                                                                                              |                                                                             | \$3,972,004 |                                |      |          |
| <b>445218-1 - SR 25 FROM AV</b><br>Type of Work: RESURFACIN                                                                                                                                                                                                                                  | VENUE I TO THE ALACHUA COUNTY<br>NG                                                                                                                                          | LINE                                                                        |             |                                |      |          |
| Phase                                                                                                                                                                                                                                                                                        | Funding Source                                                                                                                                                               | 2024                                                                        | 2025        | 2026                           | 2027 | 2028     |
| Construction                                                                                                                                                                                                                                                                                 | Federal                                                                                                                                                                      |                                                                             | \$1,058,000 |                                |      |          |
|                                                                                                                                                                                                                                                                                              | State                                                                                                                                                                        |                                                                             | \$5,095,845 |                                |      |          |
| Total for Project 445218-1                                                                                                                                                                                                                                                                   |                                                                                                                                                                              |                                                                             | \$6,153,845 |                                |      |          |
| <b>445302-1 - SR 35/US 301 N</b><br>Type of Work: RESURFACIN                                                                                                                                                                                                                                 | ORTH OF CR 42 TO NORTH OF SE 1                                                                                                                                               | 44 PL RD                                                                    |             |                                |      |          |
| Phase                                                                                                                                                                                                                                                                                        | Funding Source                                                                                                                                                               | 2024                                                                        | 2025        | 2026                           | 2027 | 2028     |
|                                                                                                                                                                                                                                                                                              | State                                                                                                                                                                        | \$3,838,380                                                                 |             |                                |      |          |
| Construction                                                                                                                                                                                                                                                                                 | Siale                                                                                                                                                                        |                                                                             |             |                                |      |          |
| Total for Project 445302-1                                                                                                                                                                                                                                                                   |                                                                                                                                                                              | \$3,838,380                                                                 |             |                                |      |          |
| Total for Project 445302-1  447603-1 - NW 10TH/NE 14  Type of Work: TRAFFIC SIG  Phase                                                                                                                                                                                                       | TH ST SR 492 TO NE 25TH AVE. NALS Funding Source                                                                                                                             | \$3,838,380<br>2024                                                         | 2025        | 2026                           | 2027 | 2028     |
| Total for Project 445302-1  447603-1 - NW 10TH/NE 14  Type of Work: TRAFFIC SIG                                                                                                                                                                                                              | TH ST SR 492 TO NE 25TH AVE. NALS  Funding Source  Federal                                                                                                                   | \$3,838,380<br>2024<br>\$899,434                                            | 2025        | 2026                           | 2027 | 2028     |
| Total for Project 445302-1  447603-1 - NW 10TH/NE 14  Type of Work: TRAFFIC SIG  Phase  Construction                                                                                                                                                                                         | TH ST SR 492 TO NE 25TH AVE. NALS Funding Source                                                                                                                             | \$3,838,380<br>2024<br>\$899,434<br>\$259,179                               | 2025        | 2026                           | 2027 | 2028     |
| Total for Project 445302-1  447603-1 - NW 10TH/NE 14  Type of Work: TRAFFIC SIG  Phase                                                                                                                                                                                                       | TH ST SR 492 TO NE 25TH AVE. NALS  Funding Source  Federal                                                                                                                   | \$3,838,380<br>2024<br>\$899,434                                            | 2025        | 2026                           | 2027 | 2028     |
| Total for Project 445302-1  447603-1 - NW 10TH/NE 14 Type of Work: TRAFFIC SIG  Phase Construction  Total for Project 447603-1                                                                                                                                                               | TH ST SR 492 TO NE 25TH AVE. NALS  Funding Source  Federal  Local  D WEIGH STATION - INSPECTION BA                                                                           | 2024<br>\$899,434<br>\$259,179<br>\$1,158,613                               | 2025        | 2026                           | 2027 | 2028     |
| Total for Project 445302-1  447603-1 - NW 10TH/NE 14 Type of Work: TRAFFIC SIG  Phase Construction  Total for Project 447603-1  447861-1 - I-75 WILDWOOD Type of Work: MCCO WEIGI  Phase                                                                                                     | TH ST SR 492 TO NE 25TH AVE.  NALS  Funding Source  Federal  Local  D WEIGH STATION - INSPECTION BA H STATION STATIC/WIM  Funding Source                                     | 2024<br>\$899,434<br>\$259,179<br>\$1,158,613                               | 2025        | 2026                           | 2027 |          |
| Total for Project 445302-1  447603-1 - NW 10TH/NE 14 Type of Work: TRAFFIC SIG  Phase Construction  Total for Project 447603-1  447861-1 - I-75 WILDWOOD Type of Work: MCCO WEIGH  Phase Construction                                                                                        | TH ST SR 492 TO NE 25TH AVE. NALS  Funding Source  Federal Local  D WEIGH STATION - INSPECTION BA H STATION STATIC/WIM                                                       | \$3,838,380<br>2024<br>\$899,434<br>\$259,179<br>\$1,158,613<br>RN UPGRADES |             |                                |      |          |
| Total for Project 445302-1  447603-1 - NW 10TH/NE 14 Type of Work: TRAFFIC SIG  Phase Construction  Total for Project 447603-1  447861-1 - I-75 WILDWOOD Type of Work: MCCO WEIGI  Phase                                                                                                     | TH ST SR 492 TO NE 25TH AVE.  NALS  Funding Source  Federal  Local  D WEIGH STATION - INSPECTION BA H STATION STATIC/WIM  Funding Source                                     | \$3,838,380<br>2024<br>\$899,434<br>\$259,179<br>\$1,158,613<br>RN UPGRADES |             | 2026                           |      |          |
| Total for Project 445302-1  447603-1 - NW 10TH/NE 14 Type of Work: TRAFFIC SIG  Phase Construction  Total for Project 447603-1  447861-1 - I-75 WILDWOOD Type of Work: MCCO WEIGI  Phase Construction  Total for Project 447861-1                                                            | TH ST SR 492 TO NE 25TH AVE.  NALS  Funding Source  Federal  Local  D WEIGH STATION - INSPECTION BA H STATION STATIC/WIM  Funding Source  State  M SR-200 TO NORTH OF SR-500 | \$3,838,380<br>2024<br>\$899,434<br>\$259,179<br>\$1,158,613<br>RN UPGRADES |             | <b>2026</b><br>\$532,902       |      |          |
| Total for Project 445302-1  447603-1 - NW 10TH/NE 14 Type of Work: TRAFFIC SIG  Phase Construction  Total for Project 447603-1  447861-1 - I-75 WILDWOOD Type of Work: MCCO WEIGI  Phase Construction Total for Project 447861-1  448376-1 - I-75/SR-93 FROM Type of Work: RESURFACIN  Phase | Funding Source Federal Local  O WEIGH STATION - INSPECTION BA H STATION STATIC/WIM  Funding Source State  M SR-200 TO NORTH OF SR-500 NG Funding Source                      | \$3,838,380<br>2024<br>\$899,434<br>\$259,179<br>\$1,158,613<br>RN UPGRADES | 2025        | <b>2026</b><br>\$532,902       |      | 2028     |
| Total for Project 445302-1  447603-1 - NW 10TH/NE 14 Type of Work: TRAFFIC SIG  Phase Construction  Total for Project 447603-1  447861-1 - I-75 WILDWOOD Type of Work: MCCO WEIGI  Phase Construction Total for Project 447861-1  448376-1 - I-75/SR-93 FROM Type of Work: RESURFACIN        | Funding Source Federal Local  O WEIGH STATION - INSPECTION BA H STATION STATIC/WIM  Funding Source State  M SR-200 TO NORTH OF SR-500                                        | 2024<br>\$899,434<br>\$259,179<br>\$1,158,613<br>RN UPGRADES                | 2025        | 2026<br>\$532,902<br>\$532,902 | 2027 | 2028     |