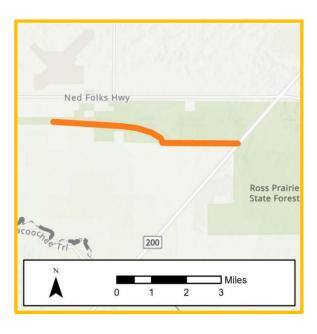

#### 450637-1 - US-27 FROM SUMTER CO LINE TO US 301 / ABSHIER (BELLVIEW)

Type of Work: RESURFACING

| Phase                      | Funding Source | 2024        | 2025 | 2026         | 2027 | 2028 |
|----------------------------|----------------|-------------|------|--------------|------|------|
| Construction               | Federal        |             |      | \$5,332,962  |      |      |
| Preliminary Engineering    | Federal        | \$2,250,000 |      |              |      |      |
| Construction               | State          |             |      | \$13,841,421 |      |      |
| Preliminary Engineering    | State          | \$10,000    |      |              |      |      |
| Total for Project 450637-1 |                | \$2,260,000 |      | \$19,174,383 |      |      |