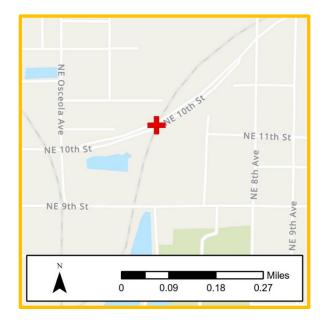

#### FM# 451253-1:

- S.R. 200 (SW College Road) at SW 60<sup>th</sup> Avenue
- Safety Project
- Design funded in FY 23/24 and Construction funded in FY 25/26
- Funding in Tentative Work Program: \$723,118