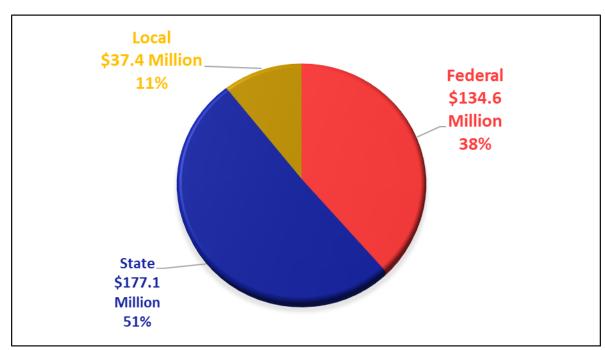

## FIVE-YEAR WORK PROGRAM FUNDING

The Five-Year Outlook

| County | FY 2023/24   | FY 2024/25    | FY 2025/26   | FY 2026/27   | FY 2027/28   | TOTAL         |
|--------|--------------|---------------|--------------|--------------|--------------|---------------|
| Marion | \$79,494,358 | \$104,279,219 | \$92,906,139 | \$19,676,252 | \$71,807,292 | \$368,163,260 |