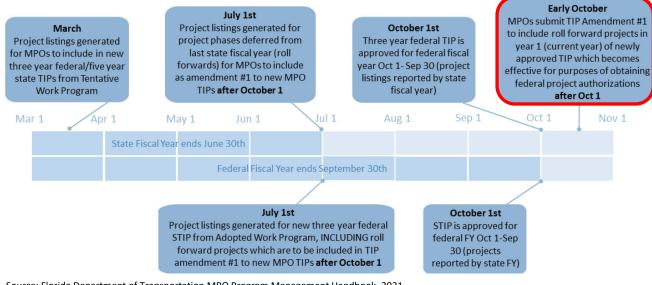

r of the prior TIP document was not authorized and encumbered prior to June 30. These projects then roll-forward in the FDOT Work Program for year one (FY 2023), but not into the TPO's TIP to meet the timeline for annual adoption. As a result, the TPO's TIP must be amended each year to include roll-forward projects in the current fiscal year to ensure consistency with the FDOT Work Program. Hence, the process is called the Roll Forward TIP Amendment.

Unlike all other projects, Federal Transit Administration (FTA) projects to not automatically roll-forward in the FDOT Work Program. The TPO coordinates with SunTran to verify that project funding is appropriately accounted for in the Roll Forward TIP Amendment. The following graphic displays the Roll Forward process and all key milestones.



Source: Florida Department of Transportation MPO Program Management Handbook, 2021

## **Roll Forward Summary**

The following tables summarize roll forward projects for the FY 2023 to FY 2027 TIP. The table includes current FY 2023 project funding, amount of funding rolled forward, and revised FY 2023 project funding.

| Project FM # | Project Name                                                            | Work Type                                   | Phase(s) | Current TIP<br>FY 2023 | Amount<br>Rolled<br>Forward | Revised TIP<br>FY 2023 |
|--------------|-------------------------------------------------------------------------|---------------------------------------------|----------|------------------------|-----------------------------|------------------------|
|              | SR