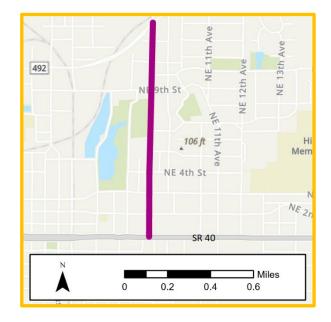

|                                                                                                                                                                                                                                                                                              |                                                                                                                                                                              |                                                                             |             |                                |      | Highways |
|----------------------------------------------------------------------------------------------------------------------------------------------------------------------------------------------------------------------------------------------------------------------------------------------|------------------------------------------------------------------------------------------------------------------------------------------------------------------------------|-----------------------------------------------------------------------------|-------------|--------------------------------|------|----------|
| <b>439238-2 - SR 25/500/US44</b><br>Type of Work: BIKE LANE/S                                                                                                                                                                                                                                | 1/ FROM SE 102ND PLACE TO SR 20                                                                                                                                              | 0/SW 10TH STREET                                                            |             |                                |      |          |
| Type of Work. BINE LAINE/S                                                                                                                                                                                                                                                                   | IDEWALK                                                                                                                                                                      |                                                                             |             |                                |      |          |
| Phase                                                                                                                                                                                                                                                                                        | Funding Source                                                                                                                                                               | 2024                                                                        | 2025        | 2026                           | 2027 | 2028     |
| Construction                                                                                                                                                                                                                                                                                 | Federal                                                                                                                                                                      |                                                                             | \$3,972,004 |                                |      |          |
| Total for Project 439238-2                                                                                                                                                                                                                                                                   |                                                                                                                                                                              |                                                                             | \$3,972,004 |                                |      |          |
| <b>445218-1 - SR 25 FROM AV</b><br>Type of Work: RESURFACIN                                                                                                                                                                                                                                  | VENUE I TO THE ALACHUA COUNTY<br>NG                                                                                                                                          | LINE                                                                        |             |                                |      |          |
| Phase                                                                                                                                                                                                                                                                                        | Funding Source                                                                                                                                                               | 2024                                                                        | 2025        | 2026                           | 2027 | 2028     |
| Construction                                                                                                                                                                                                                                                                                 | Federal                                                                                                                                                                      |                                                                             | \$1,058,000 |                                |      |          |
|                                                                                                                                                                                                                                                                                              | State                                                                                                                                                                        |                                                                             | \$5,095,845 |                                |      |          |
| Total for Project 445218-1                                                                                                                                                                                                                                                                   |                                                                                                                                                                              |                                                                             | \$6,153,845 |                                |      |          |
| <b>445302-1 - SR 35/US 301 N</b><br>Type of Work: RESURFACIN                                                                                                                                                                                                                                 | ORTH OF CR 42 TO NORTH OF SE 1                                                                                                                                               | 44 PL RD                                                                    |             |                                |      |          |
| Phase                                                                                                                                                                                                                                                                                        | Funding Source                                                                                                                                                               | 2024                                                                        | 2025        | 2026                           | 2027 | 2028     |
|                                                                                                                                                                                                                                                                                              | State                                                                                                                                                                        | \$3,838,380                                                                 |             |                                |      |          |
| Construction                                                                                                                                                                                                                                                                                 | Siale                                                                                                                                                                        |                                                                             |             |                                |      |          |
| Total for Project 445302-1                                                                                                                                                                                                                                                                   |                                                                                                                                                                              | \$3,838,380                                                                 |             |                                |      |          |
| Total for Project 445302-1  447603-1 - NW 10TH/NE 14  Type of Work: TRAFFIC SIG  Phase                                                                                                                                                                                                       | TH ST SR 492 TO NE 25TH AVE. NALS Funding Source                                                                                                                             | \$3,838,380<br>2024                                                         | 2025        | 2026                           | 2027 | 2028     |
| Total for Project 445302-1  447603-1 - NW 10TH/NE 14  Type of Work: TRAFFIC SIG                                                                                                                                                                                                              | TH ST SR 492 TO NE 25TH AVE. NALS  Funding Source  Federal                                                                                                                   | \$3,838,380<br>2024<br>\$899,434                                            | 2025        | 2026                           | 2027 | 2028     |
| Total for Project 445302-1  447603-1 - NW 10TH/NE 14  Type of Work: TRAFFIC SIG  Phase  Construction                                                                                                                                                                                         | TH ST SR 492 TO NE 25TH AVE. NALS Funding Source                                                                                                                             | \$3,838,380<br>2024<br>\$899,434<br>\$259,179                               | 2025        | 2026                           | 2027 | 2028     |
| Total for Project 445302-1  447603-1 - NW 10TH/NE 14  Type of Work: TRAFFIC SIG  Phase                                                                                                                                                                                                       | TH ST SR 492 TO NE 25TH AVE. NALS  Funding Source  Federal                                                                                                                   | \$3,838,380<br>2024<br>\$899,434                                            | 2025        | 2026                           | 2027 | 2028     |
| Total for Project 445302-1  447603-1 - NW 10TH/NE 14 Type of Work: TRAFFIC SIG  Phase Construction  Total for Project 447603-1                                                                                                                                                               | TH ST SR 492 TO NE 25TH AVE. NALS  Funding Source  Federal  Local  D WEIGH STATION - INSPECTION BA                                                                           | 2024<br>\$899,434<br>\$259,179<br>\$1,158,613                               | 2025        | 2026                           | 2027 | 2028     |
| Total for Project 445302-1  447603-1 - NW 10TH/NE 14 Type of Work: TRAFFIC SIG  Phase Construction  Total for Project 447603-1  447861-1 - I-75 WILDWOOD Type of Work: MCCO WEIGI  Phase                                                                                                     | TH ST SR 492 TO NE 25TH AVE.  NALS  Funding Source  Federal  Local  D WEIGH STATION - INSPECTION BA H STATION STATIC/WIM  Funding Source                                     | 2024<br>\$899,434<br>\$259,179<br>\$1,158,613                               | 2025        | 2026                           | 2027 |          |
| Total for Project 445302-1  447603-1 - NW 10TH/NE 14 Type of Work: TRAFFIC SIG  Phase Construction  Total for Project 447603-1  447861-1 - I-75 WILDWOOD Type of Work: MCCO WEIGH  Phase Construction                                                                                        | TH ST SR 492 TO NE 25TH AVE. NALS  Funding Source  Federal Local  D WEIGH STATION - INSPECTION BA H STATION STATIC/WIM                                                       | \$3,838,380<br>2024<br>\$899,434<br>\$259,179<br>\$1,158,613<br>RN UPGRADES |             |                                |      |          |
| Total for Project 445302-1  447603-1 - NW 10TH/NE 14 Type of Work: TRAFFIC SIG  Phase Construction  Total for Project 447603-1  447861-1 - I-75 WILDWOOD Type of Work: MCCO WEIGI  Phase                                                                                                     | TH ST SR 492 TO NE 25TH AVE.  NALS  Funding Source  Federal  Local  D WEIGH STATION - INSPECTION BA H STATION STATIC/WIM  Funding Source                                     | \$3,838,380<br>2024<br>\$899,434<br>\$259,179<br>\$1,158,613<br>RN UPGRADES |             | 2026                           |      |          |
| Total for Project 445302-1  447603-1 - NW 10TH/NE 14 Type of Work: TRAFFIC SIG  Phase Construction  Total for Project 447603-1  447861-1 - I-75 WILDWOOD Type of Work: MCCO WEIGI  Phase Construction  Total for Project 447861-1                                                            | TH ST SR 492 TO NE 25TH AVE.  NALS  Funding Source  Federal  Local  D WEIGH STATION - INSPECTION BA H STATION STATIC/WIM  Funding Source  State  M SR-200 TO NORTH OF SR-500 | \$3,838,380<br>2024<br>\$899,434<br>\$259,179<br>\$1,158,613<br>RN UPGRADES |             | <b>2026</b><br>\$532,902       |      |          |
| Total for Project 445302-1  447603-1 - NW 10TH/NE 14 Type of Work: TRAFFIC SIG  Phase Construction  Total for Project 447603-1  447861-1 - I-75 WILDWOOD Type of Work: MCCO WEIGI  Phase Construction Total for Project 447861-1  448376-1 - I-75/SR-93 FROM Type of Work: RESURFACIN  Phase | Funding Source Federal Local  O WEIGH STATION - INSPECTION BA H STATION STATIC/WIM  Funding Source State  M SR-200 TO NORTH OF SR-500 NG Funding Source                      | \$3,838,380<br>2024<br>\$899,434<br>\$259,179<br>\$1,158,613<br>RN UPGRADES | 2025        | <b>2026</b><br>\$532,902       |      | 2028     |
| Total for Project 445302-1  447603-1 - NW 10TH/NE 14 Type of Work: TRAFFIC SIG  Phase Construction  Total for Project 447603-1  447861-1 - I-75 WILDWOOD Type of Work: MCCO WEIGI  Phase Construction Total for Project 447861-1  448376-1 - I-75/SR-93 FROM Type of Work: RESURFACIN        | Funding Source Federal Local  O WEIGH STATION - INSPECTION BA H STATION STATIC/WIM  Funding Source State  M SR-200 TO NORTH OF SR-500                                        | 2024<br>\$899,434<br>\$259,179<br>\$1,158,613<br>RN UPGRADES                | 2025        | 2026<br>\$532,902<br>\$532,902 | 2027 | 2028     |