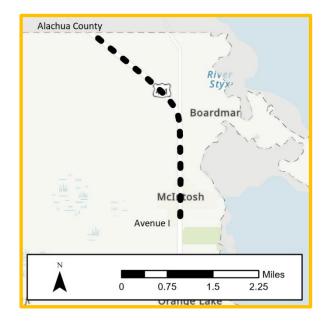

|                                                                                                                                                                                                                                                                                              |                                                                                                                                                                              |                                                                             |             |                                |      | Highways |
|----------------------------------------------------------------------------------------------------------------------------------------------------------------------------------------------------------------------------------------------------------------------------------------------|------------------------------------------------------------------------------------------------------------------------------------------------------------------------------|-----------------------------------------------------------------------------|-------------|--------------------------------|------|----------|
| <b>439238-2 - SR 25/500/US44</b><br>Type of Work: BIKE LANE/S                                                                                                                                                                                                                                | 1/ FROM SE 102ND PLACE TO SR 20                                                                                                                                              | 0/SW 10TH STREET                                                            |             |                                |      |          |
| Type of Work. BINE LAINE/S                                                                                                                                                                                                                                                                   | IDEWALK                                                                                                                                                                      |                                                                             |             |                                |      |          |
| Phase                                                                                                                                                                                                                                                                                        | Funding Source                                                                                                                                                               | 2024                                                                        | 2025        | 2026                           | 2027 | 2028     |
| Construction                                                                                                                                                                                                                                                                                 | Federal                                                                                                                                                                      |                                                                             | \$3,972,004 |                                |      |          |
| Total for Project 439238-2                                                                                                                                                                                                                                                                   |                                                                                                                                                                              |                                                                             | \$3,972,004 |                                |      |          |
| <b>445218-1 - SR 25 FROM AV</b><br>Type of Work: RESURFACIN                                                                                                                                                                                                                                  | VENUE I TO THE ALACHUA COUNTY<br>NG                                                                                                                                          | LINE                                                                        |             |                                |      |          |
| Phase                                                                                                                                                                                                                                                                                        | Funding Source                                                                                                                                                               | 2024                                                                        | 2025        | 2026                           | 2027 | 2028     |
| Construction                                                                                                                                                                                                                                                                                 | Federal                                                                                                                                                                      |                                                                             | \$1,058,000 |                                |      |          |
|                                                                                                                                                                                                                                                                                              | State                                                                                                                                                                        |                                                                             | \$5,095,845 |                                |      |          |
| Total for Project 445218-1                                                                                                                                                                                                                                                                   |                                                                                                                                                                              |                                                                             | \$6,153,845 |                                |      |          |
| <b>445302-1 - SR 35/US 301 N</b><br>Type of Work: RESURFACIN                                                                                                                                                                                                                                 | ORTH OF CR 42 TO NORTH OF SE 1                                                                                                                                               | 44 PL RD                                                                    |             |                                |      |          |
| Phase                                                                                                                                                                                                                                                                                        | Funding Source                                                                                                                                                               | 2024                                                                        | 2025        | 2026                           | 2027 | 2028     |
|                                                                                                                                                                                                                                                                                              | State                                                                                                                                                                        | \$3,838,380                                                                 |             |                                |      |          |
| Construction                                                                                                                                                                                                                                                                                 | Siale                                                                                                                                                                        |                                                                             |             |                                |      |          |
| Total for Project 445302-1                                                                                                                                                                                                                                                                   |                                                                                                                                                                              | \$3,838,380                                                                 |             |                                |      |          |
| Total for Project 445302-1  447603-1 - NW 10TH/NE 14  Type of Work: TRAFFIC SIG  Phase                                                                                                                                                                                                       | TH ST SR 492 TO NE 25TH AVE. NALS Funding Source                                                                                                                             | \$3,838,380<br>2024                                                         | 2025        | 2026                           | 2027 | 2028     |
| Total for Project 445302-1  447603-1 - NW 10TH/NE 14  Type of Work: TRAFFIC SIG                                                                                                                                                                                                              | TH ST SR 492 TO NE 25TH AVE. NALS  Funding Source  Federal                                                                                                                   | \$3,838,380<br>2024<br>\$899,434                                            | 2025        | 2026                           | 2027 | 2028     |
| Total for Project 445302-1  447603-1 - NW 10TH/NE 14  Type of Work: TRAFFIC SIG  Phase  Construction                                                                                                                                                                                         | TH ST SR 492 TO NE 25TH AVE. NALS Funding Source                                                                                                                             | \$3,838,380<br>2024<br>\$899,434<br>\$259,179                               | 2025        | 2026                           | 2027 | 2028     |
| Total for Project 445302-1  447603-1 - NW 10TH/NE 14  Type of Work: TRAFFIC SIG  Phase                                                                                                                                                                                                       | TH ST SR 492 TO NE 25TH AVE. NALS  Funding Source  Federal                                                                                                                   | \$3,838,380<br>2024<br>\$899,434                                            | 2025        | 2026                           | 2027 | 2028     |
| Total for Project 445302-1  447603-1 - NW 10TH/NE 14 Type of Work: TRAFFIC SIG  Phase Construction  Total for Project 447603-1                                                                                                                                                               | TH ST SR 492 TO NE 25TH AVE. NALS  Funding Source  Federal  Local  D WEIGH STATION - INSPECTION BA                                                                           | 2024<br>\$899,434<br>\$259,179<br>\$1,158,613                               | 2025        | 2026                           | 2027 | 2028     |
| Total for Project 445302-1  447603-1 - NW 10TH/NE 14 Type of Work: TRAFFIC SIG  Phase Construction  Total for Project 447603-1  447861-1 - I-75 WILDWOOD Type of Work: MCCO WEIGI  Phase                                                                                                     | TH ST SR 492 TO NE 25TH AVE.  NALS  Funding Source  Federal  Local  D WEIGH STATION - INSPECTION BA H STATION STATIC/WIM  Funding Source                                     | 2024<br>\$899,434<br>\$259,179<br>\$1,158,613                               | 2025        | 2026                           | 2027 |          |
| Total for Project 445302-1  447603-1 - NW 10TH/NE 14 Type of Work: TRAFFIC SIG  Phase Construction  Total for Project 447603-1  447861-1 - I-75 WILDWOOD Type of Work: MCCO WEIGH  Phase Construction                                                                                        | TH ST SR 492 TO NE 25TH AVE. NALS  Funding Source  Federal Local  D WEIGH STATION - INSPECTION BA H STATION STATIC/WIM                                                       | \$3,838,380<br>2024<br>\$899,434<br>\$259,179<br>\$1,158,613<br>RN UPGRADES |             |                                |      |          |
| Total for Project 445302-1  447603-1 - NW 10TH/NE 14 Type of Work: TRAFFIC SIG  Phase Construction  Total for Project 447603-1  447861-1 - I-75 WILDWOOD Type of Work: MCCO WEIGI  Phase                                                                                                     | TH ST SR 492 TO NE 25TH AVE.  NALS  Funding Source  Federal  Local  D WEIGH STATION - INSPECTION BA H STATION STATIC/WIM  Funding Source                                     | \$3,838,380<br>2024<br>\$899,434<br>\$259,179<br>\$1,158,613<br>RN UPGRADES |             | 2026                           |      |          |
| Total for Project 445302-1  447603-1 - NW 10TH/NE 14 Type of Work: TRAFFIC SIG  Phase Construction  Total for Project 447603-1  447861-1 - I-75 WILDWOOD Type of Work: MCCO WEIGI  Phase Construction  Total for Project 447861-1                                                            | TH ST SR 492 TO NE 25TH AVE.  NALS  Funding Source  Federal  Local  D WEIGH STATION - INSPECTION BA H STATION STATIC/WIM  Funding Source  State  M SR-200 TO NORTH OF SR-500 | \$3,838,380<br>2024<br>\$899,434<br>\$259,179<br>\$1,158,613<br>RN UPGRADES |             | <b>2026</b><br>\$532,902       |      |          |
| Total for Project 445302-1  447603-1 - NW 10TH/NE 14 Type of Work: TRAFFIC SIG  Phase Construction  Total for Project 447603-1  447861-1 - I-75 WILDWOOD Type of Work: MCCO WEIGI  Phase Construction Total for Project 447861-1  448376-1 - I-75/SR-93 FROM Type of Work: RESURFACIN  Phase | Funding Source Federal Local  O WEIGH STATION - INSPECTION BA H STATION STATIC/WIM  Funding Source State  M SR-200 TO NORTH OF SR-500 NG Funding Source                      | \$3,838,380<br>2024<br>\$899,434<br>\$259,179<br>\$1,158,613<br>RN UPGRADES | 2025        | <b>2026</b><br>\$532,902       |      | 2028     |
| Total for Project 445302-1  447603-1 - NW 10TH/NE 14 Type of Work: TRAFFIC SIG  Phase Construction  Total for Project 447603-1  447861-1 - I-75 WILDWOOD Type of Work: MCCO WEIGI  Phase Construction Total for Project 447861-1  448376-1 - I-75/SR-93 FROM Type of Work: RESURFACIN        | Funding Source Federal Local  O WEIGH STATION - INSPECTION BA H STATION STATIC/WIM  Funding Source State  M SR-200 TO NORTH OF SR-500                                        | 2024<br>\$899,434<br>\$259,179<br>\$1,158,613<br>RN UPGRADES                | 2025        | 2026<br>\$532,902<br>\$532,902 | 2027 | 2028     |