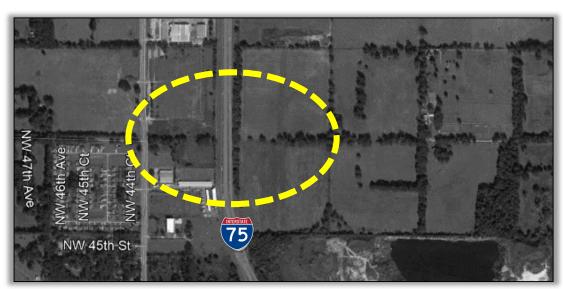

#### FM# 435209-1:

- TPO Priority #1, SIS #1
- I-75 (S.R. 93) at NW 49<sup>th</sup> Street, from end of NW 49<sup>th</sup> Street to end of NW 35th Street
- New Interchange
- Construction funded in FY 24/25
- Funding in Tentative Work Program: \$33,565,826

SUBJECT TO CHANGE

| MARION COUNTY                                                                                                                                                                                                                                                                                                                       |                                                                                                                                             |                                   |                                                                               |                                                  |          |      |
|-------------------------------------------------------------------------------------------------------------------------------------------------------------------------------------------------------------------------------------------------------------------------------------------------------------------------------------|---------------------------------------------------------------------------------------------------------------------------------------------|-----------------------------------|-------------------------------------------------------------------------------|--------------------------------------------------|----------|------|
| <b>433660-1 - US 441 @ SR 464</b><br>Type of Work: TRAFFIC OPS IMPI                                                                                                                                                                                                                                                                 | ROVEMENT                                                                                                                                    |                                   |                                                                               |                                                  |          |      |
| Phase                                                                                                                                                                                                                                                                                                                               | Funding Source                                                                                                                              | 2024                              | 2025                                                                          | 2026                                             | 2027     | 2028 |
| Construction                                                                                                                                                                                                                                                                                                                        | State                                                                                                                                       |                                   |                                                                               | \$3,206,094                                      | \$22,460 |      |
| Preliminary Engineering                                                                                                                                                                                                                                                                                                             | State                                                                                                                                       |                                   | \$160,000                                                                     |                                                  | . ,      |      |
| Total for Project 433660-1                                                                                                                                                                                                                                                                                                          |                                                                                                                                             |                                   | \$160,000                                                                     | \$3,206,094                                      | \$22,460 |      |
| <b>435209-1 - I-75(SR 93) AT NW 49</b><br>Type of Work: INTERCHANGE (NI                                                                                                                                                                                                                                                             | TH ST FROM END OF NW 49TH S                                                                                                                 | ST TO END OF NW 3                 | 5TH ST                                                                        |                                                  |          |      |
| Phase                                                                                                                                                                                                                                                                                                                               | Funding Source                                                                                                                              | 2024                              | 2025                                                                          | 2026                                             | 2027     | 2028 |
| Construction                                                                                                                                                                                                                                                                                                                        | Federal                                                                                                                                     | 2027                              | \$11,904,430                                                                  | 2020                                             | -721     | 2020 |
|                                                                                                                                                                                                                                                                                                                                     | State                                                                                                                                       |                                   | \$21,661,396                                                                  |                                                  |          |      |
| Total for Project 435209-1                                                                                                                                                                                                                                                                                                          |                                                                                                                                             |                                   | \$33,565,826                                                                  |                                                  |          |      |
| 435484-2 - PRUITT TRAIL FROM Type of Work: BIKE PATH/TRAIL                                                                                                                                                                                                                                                                          | SR 200 TO PRUITT TRAILHEAD                                                                                                                  |                                   |                                                                               |                                                  |          |      |
| Type of Work. BIKE PATH/TRAIL                                                                                                                                                                                                                                                                                                       |                                                                                                                                             |                                   |                                                                               |                                                  |          |      |
| Phase                                                                                                                                                                                                                                                                                                                               | Funding Source                                                                                                                              | 2024                              | 2025                                                                          | 2026                                             | 2027     | 2028 |
| Phase<br>Construction                                                                                                                                                                                                                                                                                                               | Funding Source Federal                                                                                                                      | 2024                              | 2025                                                                          |                                                  | 2027     | 2028 |
| Phase Construction Total for Project 435484-2                                                                                                                                                                                                                                                                                       |                                                                                                                                             | 2024                              | 2025                                                                          | <b>2026</b><br>\$2,158,000<br><b>\$2,158,000</b> | 2027     | 2028 |
| Construction Total for Project 435484-2                                                                                                                                                                                                                                                                                             |                                                                                                                                             |                                   |                                                                               | \$2,158,000                                      | 2027     | 2028 |
| Construction Total for Project 435484-2  436756-1 - DOWNTOWN OCALA Type of Work: BIKE PATH/TRAIL Phase                                                                                                                                                                                                                              | Federal                                                                                                                                     |                                   |                                                                               | \$2,158,000                                      | 2027     | 2028 |
| Construction Total for Project 435484-2  436756-1 - DOWNTOWN OCALA Type of Work: BIKE PATH/TRAIL                                                                                                                                                                                                                                    | Federal TRAIL FROM SE OSCEOLA AVE                                                                                                           | TO SILVER SPRING                  | SS STATE PARK                                                                 | \$2,158,000<br><b>\$2,158,000</b>                |          |      |
| Construction Total for Project 435484-2  436756-1 - DOWNTOWN OCALA Type of Work: BIKE PATH/TRAIL  Phase Preliminary Engineering                                                                                                                                                                                                     | Federal  TRAIL FROM SE OSCEOLA AVE  Funding Source  Federal                                                                                 | TO SILVER SPRING                  | SS STATE PARK  2025 \$253,001                                                 | \$2,158,000<br><b>\$2,158,000</b>                |          |      |
| Construction Total for Project 435484-2  436756-1 - DOWNTOWN OCALA Type of Work: BIKE PATH/TRAIL  Phase Preliminary Engineering Total for Project 436756-1  437826-1 - I-75 MARION COUNTY Type of Work: LANDSCAPING  Phase                                                                                                          | Federal  TRAIL FROM SE OSCEOLA AVE  Funding Source  Federal  Y REST AREAS LANDSCAPING  Funding Source                                       | TO SILVER SPRING                  | 2025<br>\$253,001<br>\$253,001                                                | \$2,158,000<br><b>\$2,158,000</b>                |          | 2028 |
| Construction Total for Project 435484-2  436756-1 - DOWNTOWN OCALA Type of Work: BIKE PATH/TRAIL  Phase Preliminary Engineering Total for Project 436756-1  437826-1 - I-75 MARION COUNTY Type of Work: LANDSCAPING  Phase                                                                                                          | Federal  TRAIL FROM SE OSCEOLA AVE  Funding Source  Federal  Y REST AREAS LANDSCAPING                                                       | TO SILVER SPRING                  | 2025<br>\$253,001<br>\$253,001                                                | \$2,158,000<br>\$2,158,000<br>2026               | 2027     | 2028 |
| Construction Total for Project 435484-2  436756-1 - DOWNTOWN OCALA Type of Work: BIKE PATH/TRAIL  Phase Preliminary Engineering Total for Project 436756-1  437826-1 - I-75 MARION COUNTY Type of Work: LANDSCAPING  Phase                                                                                                          | Federal  TRAIL FROM SE OSCEOLA AVE  Funding Source  Federal  Y REST AREAS LANDSCAPING  Funding Source                                       | TO SILVER SPRING                  | 2025<br>\$253,001<br>\$253,001                                                | \$2,158,000<br>\$2,158,000<br>2026               | 2027     | 2028 |
| Construction Total for Project 435484-2  436756-1 - DOWNTOWN OCALA Type of Work: BIKE PATH/TRAIL  Phase Preliminary Engineering Total for Project 436756-1  437826-1 - I-75 MARION COUNTY Type of Work: LANDSCAPING  Phase Construction                                                                                             | Federal  TRAIL FROM SE OSCEOLA AVE  Funding Source Federal  Y REST AREAS LANDSCAPING  Funding Source  State                                 | TO SILVER SPRING                  | 2025<br>\$253,001<br>\$253,001<br>\$253,001                                   | \$2,158,000<br>\$2,158,000<br>2026               | 2027     | 2028 |
| Construction Total for Project 435484-2  436756-1 - DOWNTOWN OCALA Type of Work: BIKE PATH/TRAIL  Phase Preliminary Engineering Total for Project 436756-1  437826-1 - I-75 MARION COUNTY Type of Work: LANDSCAPING  Phase Construction Total for Project 437826-1  439234-1 - SR 200 FROM I-75 TO Type of Work: RESURFACING  Phase | Federal  TRAIL FROM SE OSCEOLA AVE  Funding Source Federal  Y REST AREAS LANDSCAPING  Funding Source  State  US 301  Funding Source         | 2024<br>2024<br>2024              | 2025<br>\$253,001<br>\$253,001<br>\$253,001                                   | \$2,158,000<br>\$2,158,000<br>2026               | 2027     |      |
| Construction Total for Project 435484-2  436756-1 - DOWNTOWN OCALA Type of Work: BIKE PATH/TRAIL  Phase Preliminary Engineering Total for Project 436756-1  437826-1 - I-75 MARION COUNTY Type of Work: LANDSCAPING  Phase Construction Total for Project 437826-1  439234-1 - SR 200 FROM I-75 TO Type of Work: RESURFACING        | Federal  TRAIL FROM SE OSCEOLA AVE  Funding Source Federal  Y REST AREAS LANDSCAPING  Funding Source State  OUS 301  Funding Source Federal | 2024<br>2024<br>2024<br>\$856,602 | 2025<br>\$253,001<br>\$253,001<br>\$253,001<br>2025<br>\$502,062<br>\$502,062 | \$2,158,000<br>\$2,158,000<br>2026               | 2027     | 2028 |
| Construction Total for Project 435484-2  436756-1 - DOWNTOWN OCALA Type of Work: BIKE PATH/TRAIL  Phase Preliminary Engineering Total for Project 436756-1  437826-1 - I-75 MARION COUNTY Type of Work: LANDSCAPING  Phase Construction Total for Project 437826-1  439234-1 - SR 200 FROM I-75 TO Type of Work: RESURFACING        | Federal  TRAIL FROM SE OSCEOLA AVE  Funding Source Federal  Y REST AREAS LANDSCAPING  Funding Source  State  US 301  Funding Source         | 2024<br>2024<br>2024              | 2025<br>\$253,001<br>\$253,001<br>\$253,001<br>2025<br>\$502,062<br>\$502,062 | \$2,158,000<br>\$2,158,000<br>2026               | 2027     | 2028 |